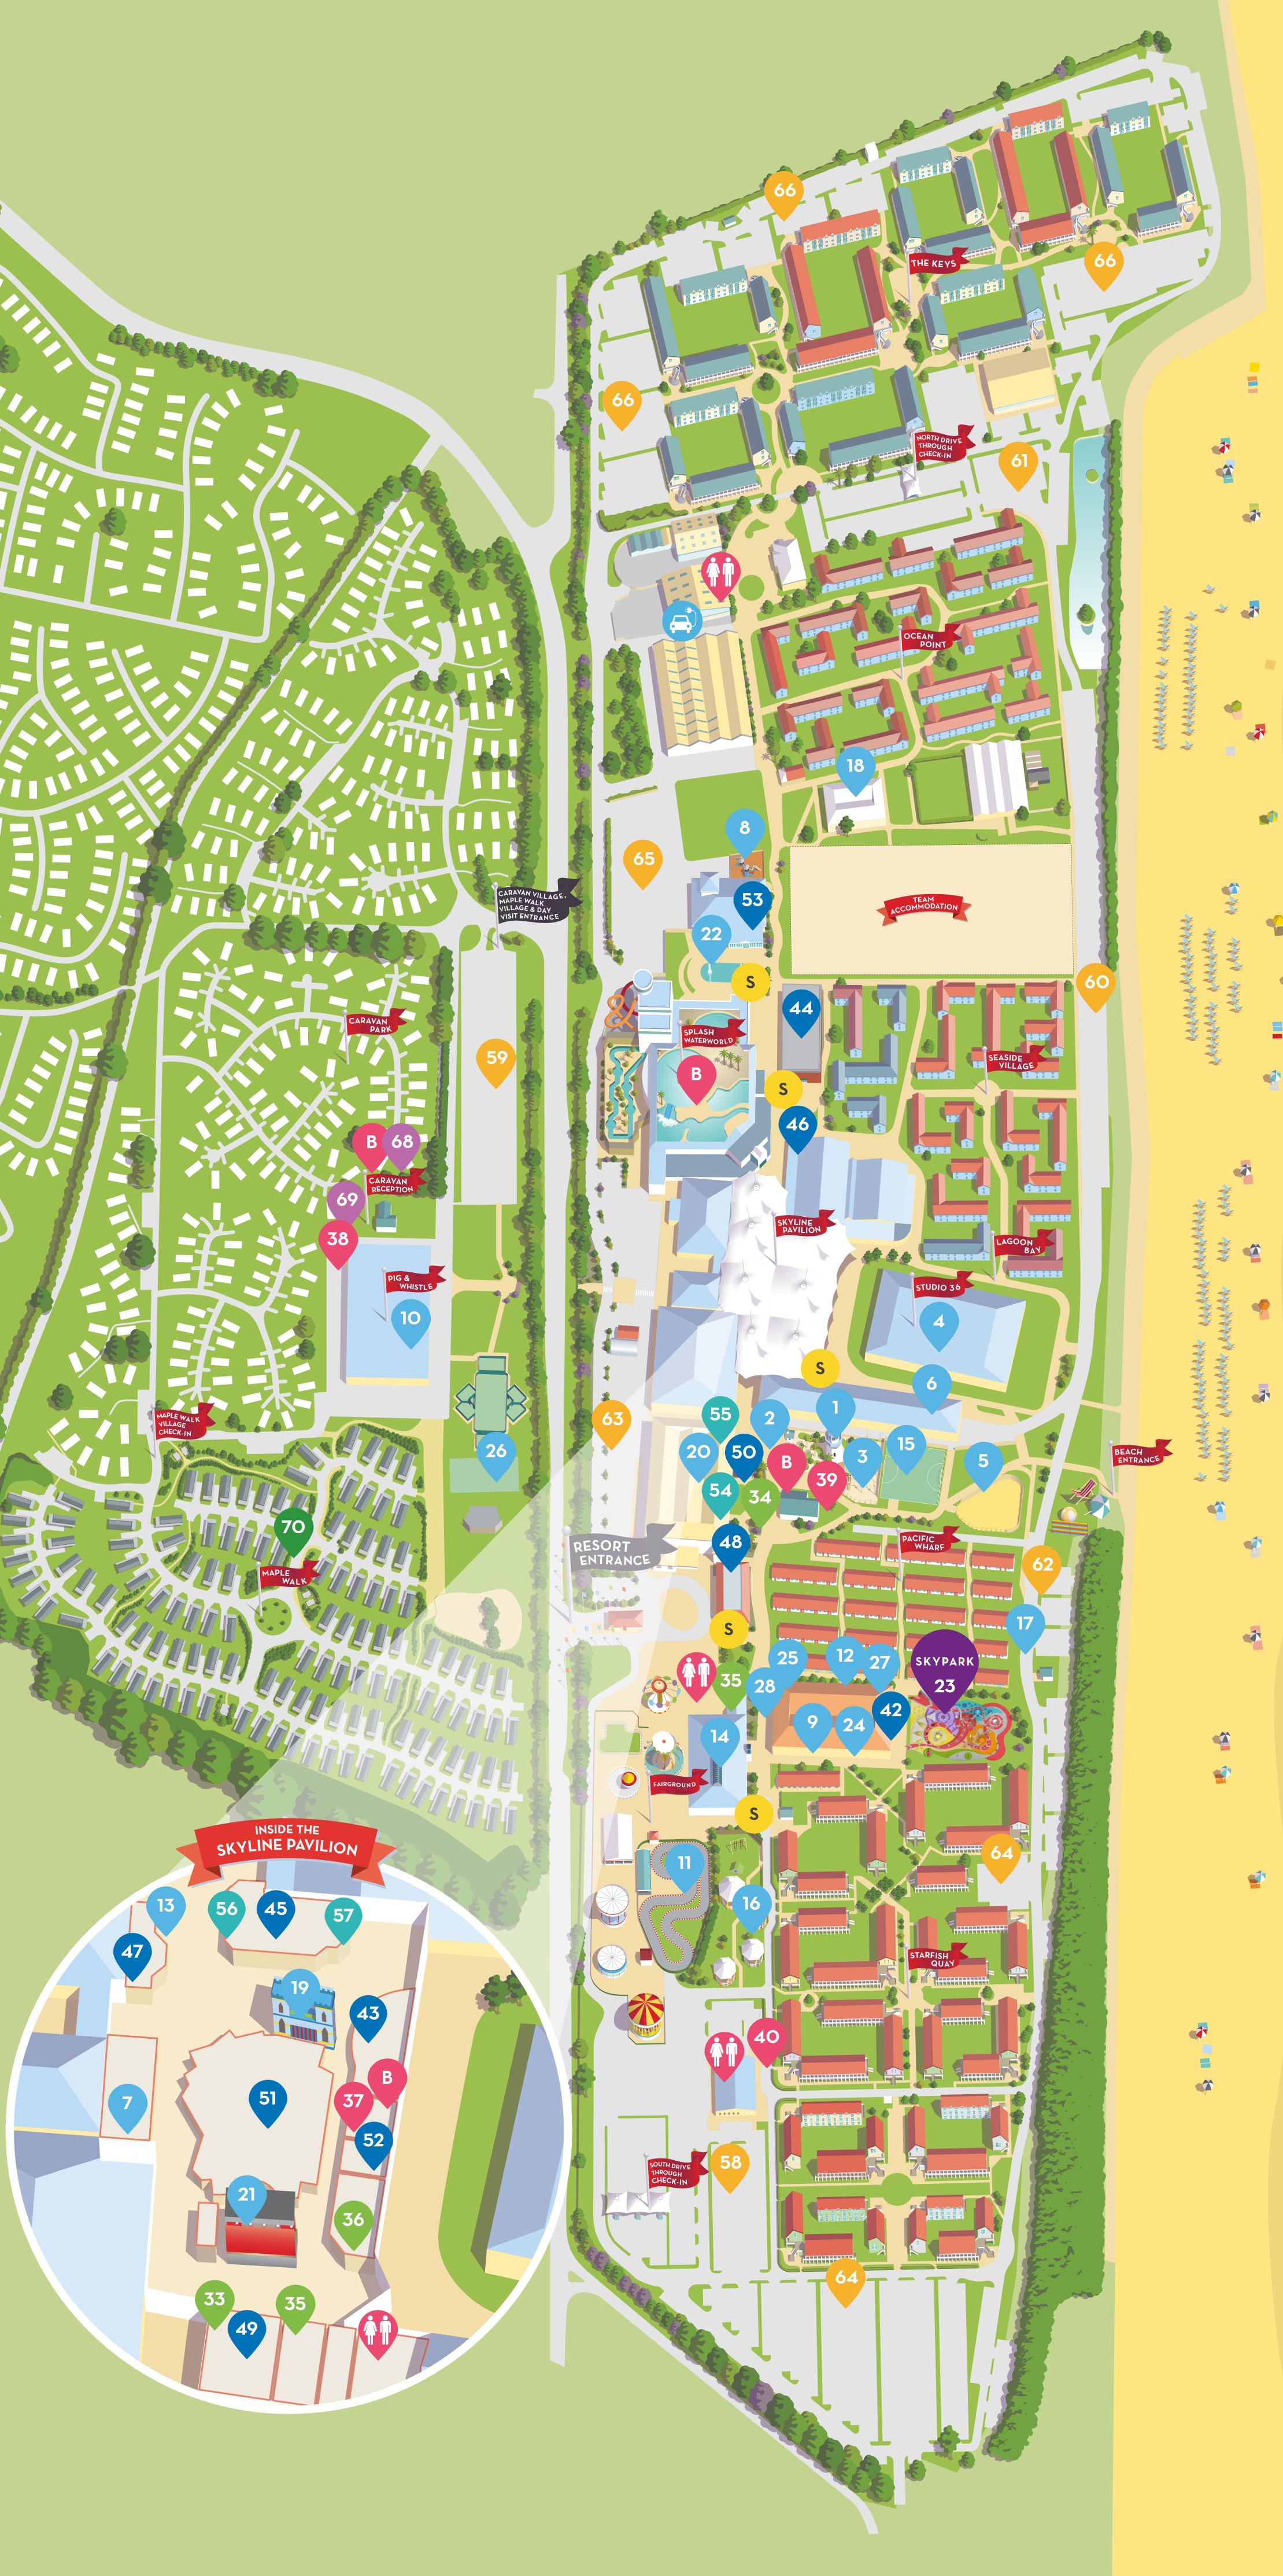

#### Entertainment and Leisure

- 1 Activity Gardens
- 2 Adventure Golf
- 3 Aerial Adventures
- 4 Studio 36
- 5 Boing Boing Beach Sports Court
- 6 Bullseye Bay
- 7 Centre Stage
- 8 Children's Play Area
- 9 Children's Soft Play Area
- **10** Pig and Whistle
- 11 Go-Karts
- 12 Promenade Studio
- 13 Hotshots
- 14 Arcade
- 15 Kickabout Quay
- 16 Little Stars Fairground
- 17 Original Chalet
- 18 Laser Tag

Y

- 20 Reds
- **21** Skyline Stage
- 22 Splash Zone
- 23 SKYPARK
- 24 Green Baize Games Room
- **25** Discovery Studio
- **26** Caravan Football Pitch
- 27 Activity Studio
- **28** Creative Studio

## Restaurants and Bars

- 42 SKYPARK Café
- **43** Burger King
- **44** Firehouse Grill
- **45** Jellyfish Lounge
- **46** Papa Johns
- **47** Mega Treats
- **48** The Diner
- 49 Rock & Sole
- **50** Scoop
- **51** Skyline Bar
- 52 Costa Coffee
- **53** The Beachcomber Inn

# Dining Plan Restaurants

- 54 Coast Restaurant
- **55** Coral Beach Restaurant
- 56 The Deck Restaurant
- **57** The Yacht Club

#### Shops

- **33** Butlin's The Store / Little Something
- **34** Hire Shop
- **35** The Supermarket
- **36** Toybox

# Services and Amenities

- B Booking points
- **37 HOLIDAY BOOKING SHOP**
- 38 Launderette
- **39** Leisure Hub
- **40** Resort Safety and Lost Property
- Smoking Areas
- i Toilets

# Car Parks

- 58 Coach Parking
- 59 Day Visitors Parking
- 60 Blue Parking Zone
- 61 Yellow Parking Zone
- 62 Pink Parking Zone
- 63 Purple Parking Zone
- 64 Orange Parking Zone
- 65 Green Parking Zone
- 66 Grey Parking Zone

# S SMOKING

Butlin's is a family resort, so in the main areas of our resort (e.g. around the Skyline Pavilion, our restaurants and Splash Waterworld), we have a no smoking policy. If you are out and about on resort and would like to smoke, please use one of the designated smoking areas as indicated by this symbol. Given their remarkable likeness to cigarettes, this includes e-cigarettes.