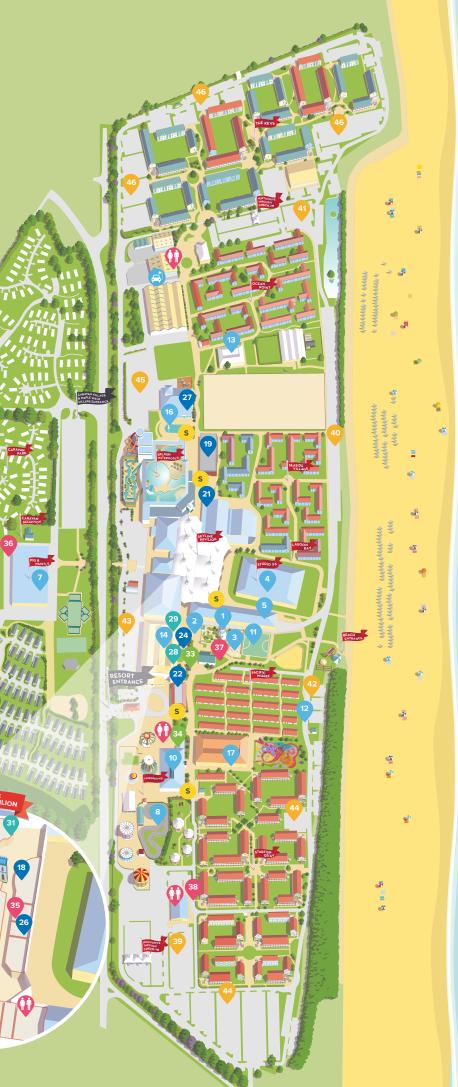

- Activity Gardens Adventure Golf 2
- Aerial Adventures
- Studio 36 4
- Bullseye Bay 6 Centre Stage
- Pig and Whistle
- 8 Go-Karts
- Hotshots
- 9 Hotshots
  10 Arcade
  11 Kickabout Quay
  12 Original Chalet
  13 Laser Tag
- 14 Reds
- 14 Reas
  15 Skyline Stage
  16 Splash Zone
  17 Green Baize Games Room

### **Restaurants and Bars**

- 18 Burger King
- 19 Firehouse Grill 20 Jellyfish Lounge
- 21 Papa Johns
- 22 The Diner
- 23 Rock & Sole
- 24 Scoop
- 25 Skyline Bar 26 Costa Coffee
- 27 The Beachcomber Inn

# Dining Plan Restaurants

- 28 Coast Restaurant
- 29 Coral Beach Restaurant 30 The Deck Restaurant
- 31 The Yacht Club

# Shops

- 32 Butlin's The Store / Little Something 33 Hire Shop
- 34 The Supermarket

## Services and Amenities

- 35 Discover Butlin's
- 36 Launderette
- 37 Leisure Hub38 Resort Safety and Lost Property
- Smoking Areas
   Toilets

- 39 Coach Parking40 Blue Parking Zone
- Yellow Parking Zone
- Pink Parking Zone
- Purple Parking Zone Orange Parking Zone
- Green Parking Zone Grey Parking Zone

## Maple Walk Village 47 Maple Walk Village