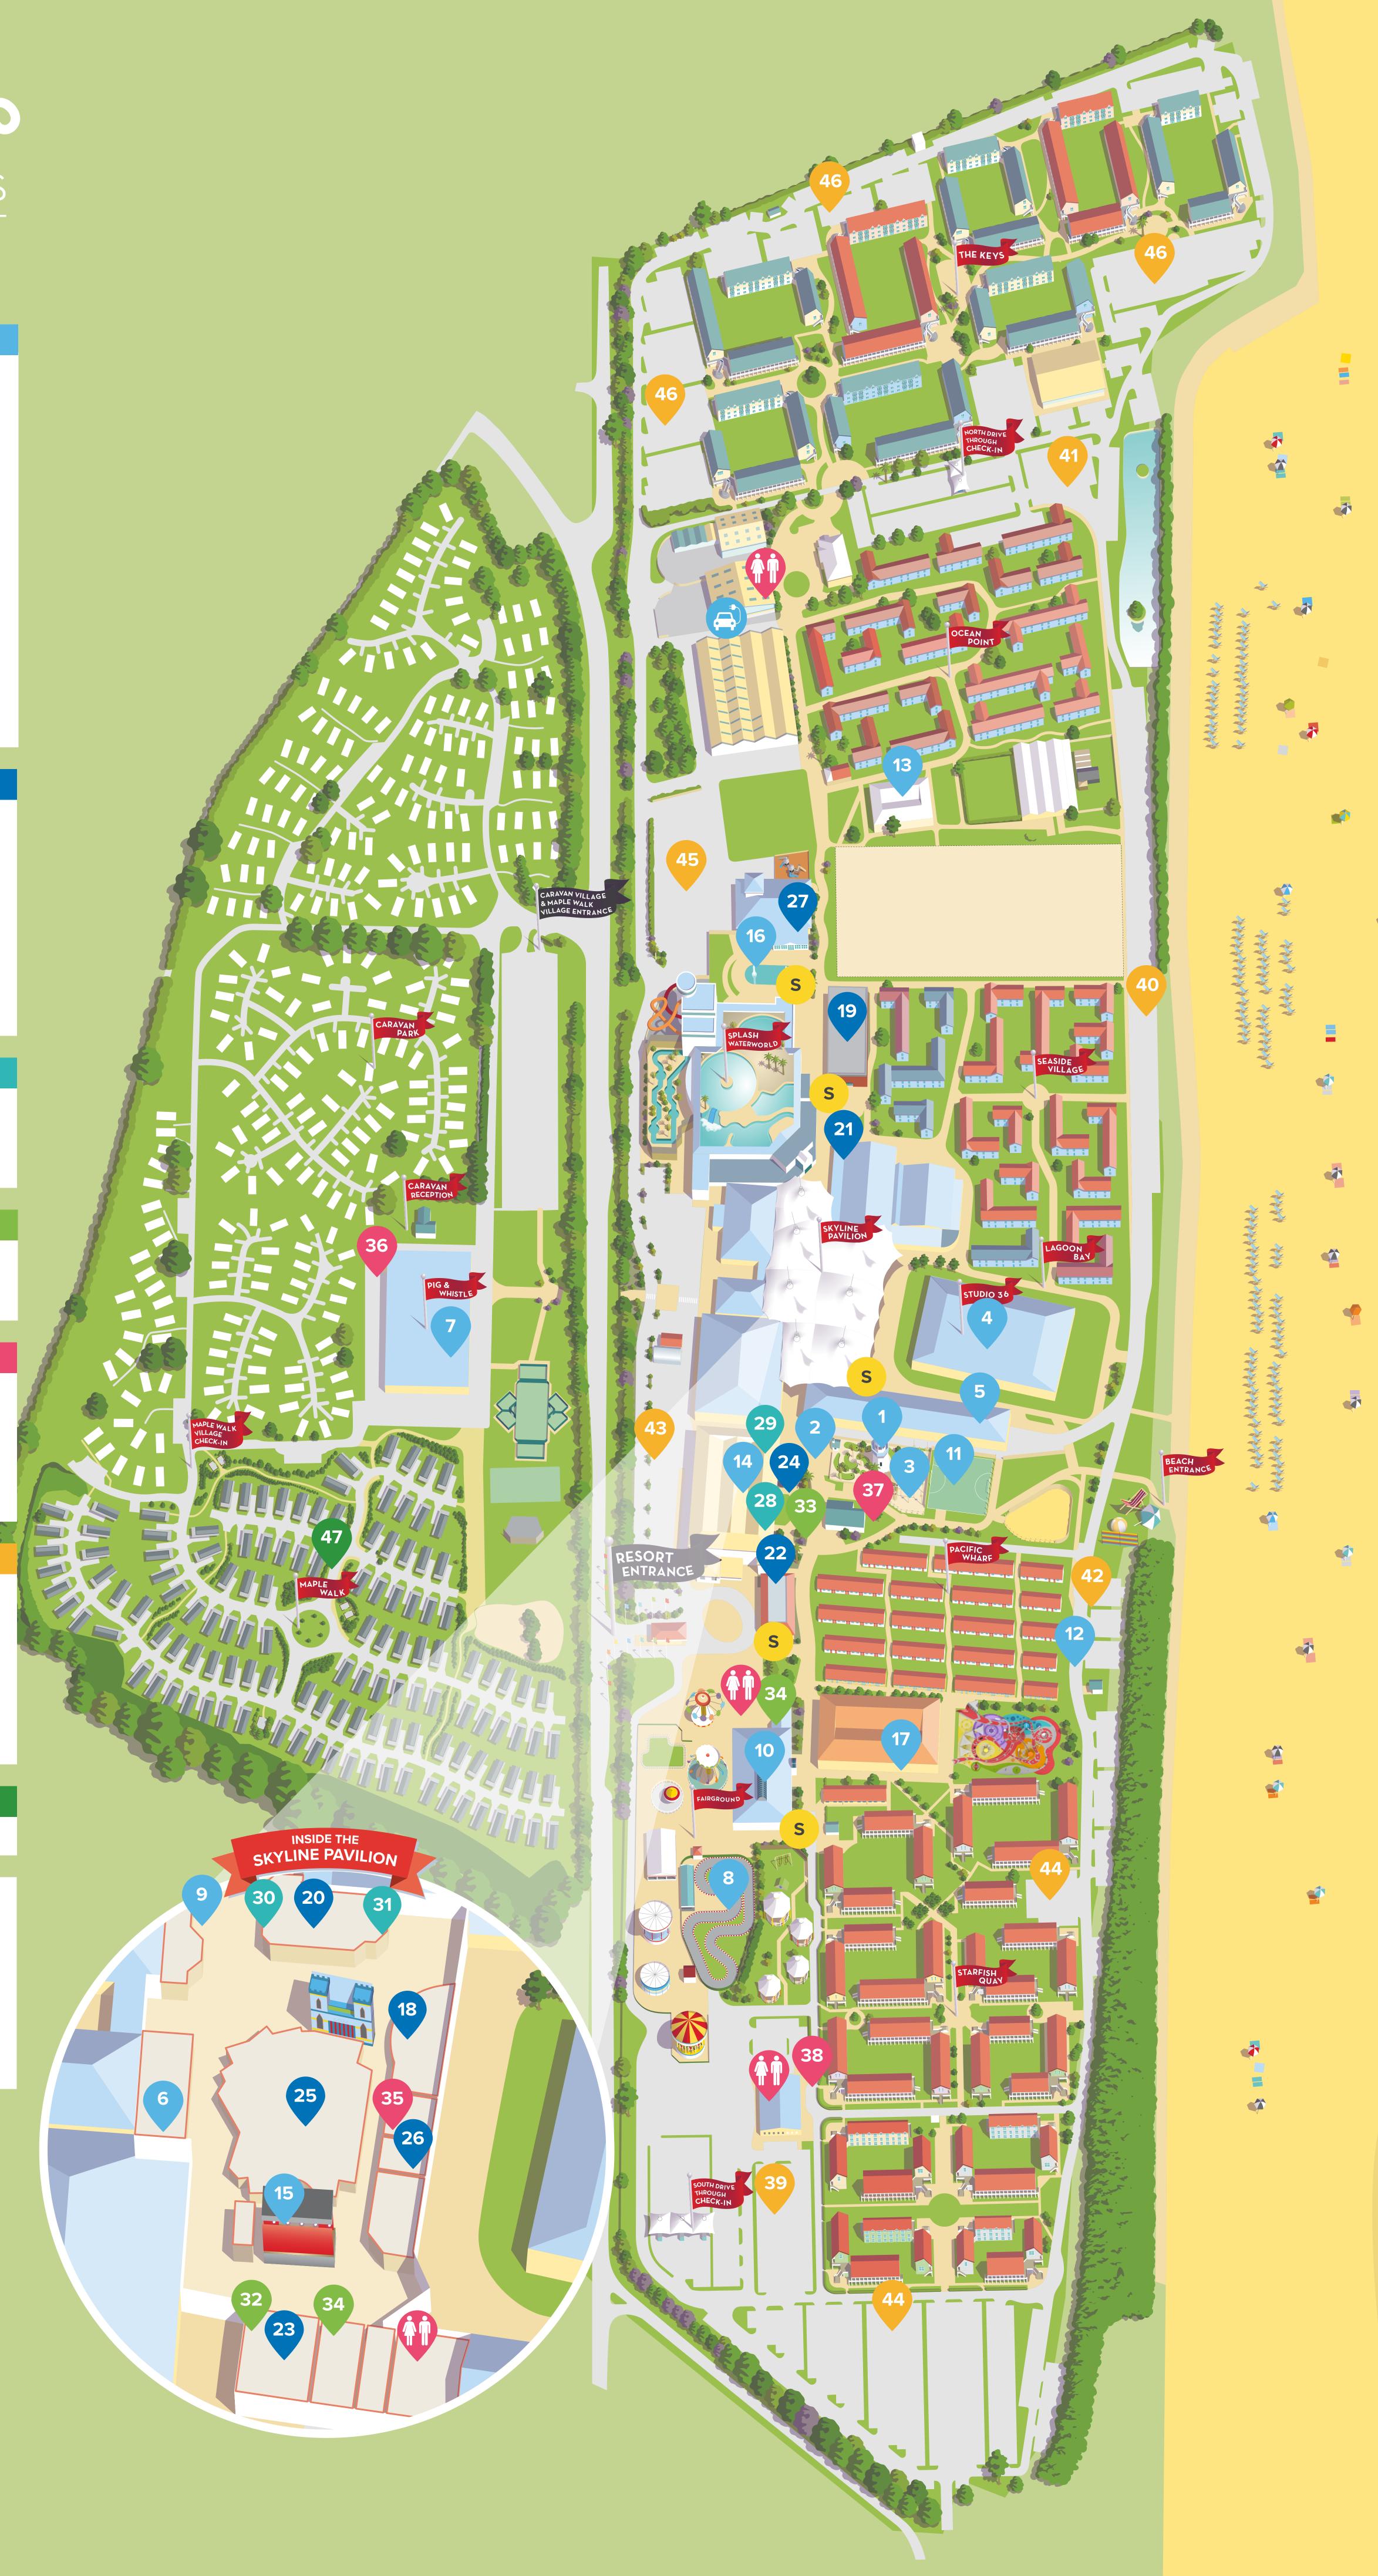

### **Entertainment and Leisure**

- 1 Activity Gardens
- 2 Adventure Golf
- 3 Aerial Adventures
- Studio 36
- 5 Bullseye Bay
- 6 Centre Stage
- 7 Pig and Whistle
- 8 Go-Karts
- 9 Hotshots
- 10 Arcade
- 11 Kickabout Quay
- 12 Original Chalet
- 13 Laser Tag 14 Reds
- 15 Skyline Stage
- 16 Splash Zone
- 17 Green Baize Games Room

### **Restaurants and Bars**

- **18** Burger King
- 19 Firehouse Grill
- 20 Jellyfish Lounge
- 21 Papa Johns
- 22 The Diner
- 23 Rock & Sole 24 Scoop
- **25** Seaside Treats
- **26** Costa Coffee
- **27** The Beachcomber Inn

#### **Dining Plan Restaurants**

- 28 Coast Restaurant
- 29 Coral Beach Restaurant
- 30 The Deck Restaurant
- 31 The Yacht Club

#### Shops

- 32 Butlin's The Store / Little Something
- 33 Hire Shop
- 34 The Supermarket

## **Services and Amenities**

- **35** Discover Butlin's
- **36** Launderette **37** Leisure Hub
- 38 Resort Safety and Lost Property
- Smoking Areas
- †† Toilets

# Car Parks

- 39 Coach Parking
- 40 Blue Parking Zone 41 Yellow Parking Zone
- 42 Pink Parking Zone
- 43 Purple Parking Zone
- 44 Orange Parking Zone
- 45 Green Parking Zone
- 46 Grey Parking Zone

# Maple Walk Village

**47** Maple Walk Village

S SMOKING

Butlin's is a family resort, so in the main areas of our resort (e.g. around the Skyline Pavilion, our restaurants and Splash Waterworld), we have a no smoking policy. If you are out and about on resort and would like to smoke, please use one of the designated smoking areas as indicated by this symbol. Given their remarkable likeness to cigarettes, this includes e-cigarettes.