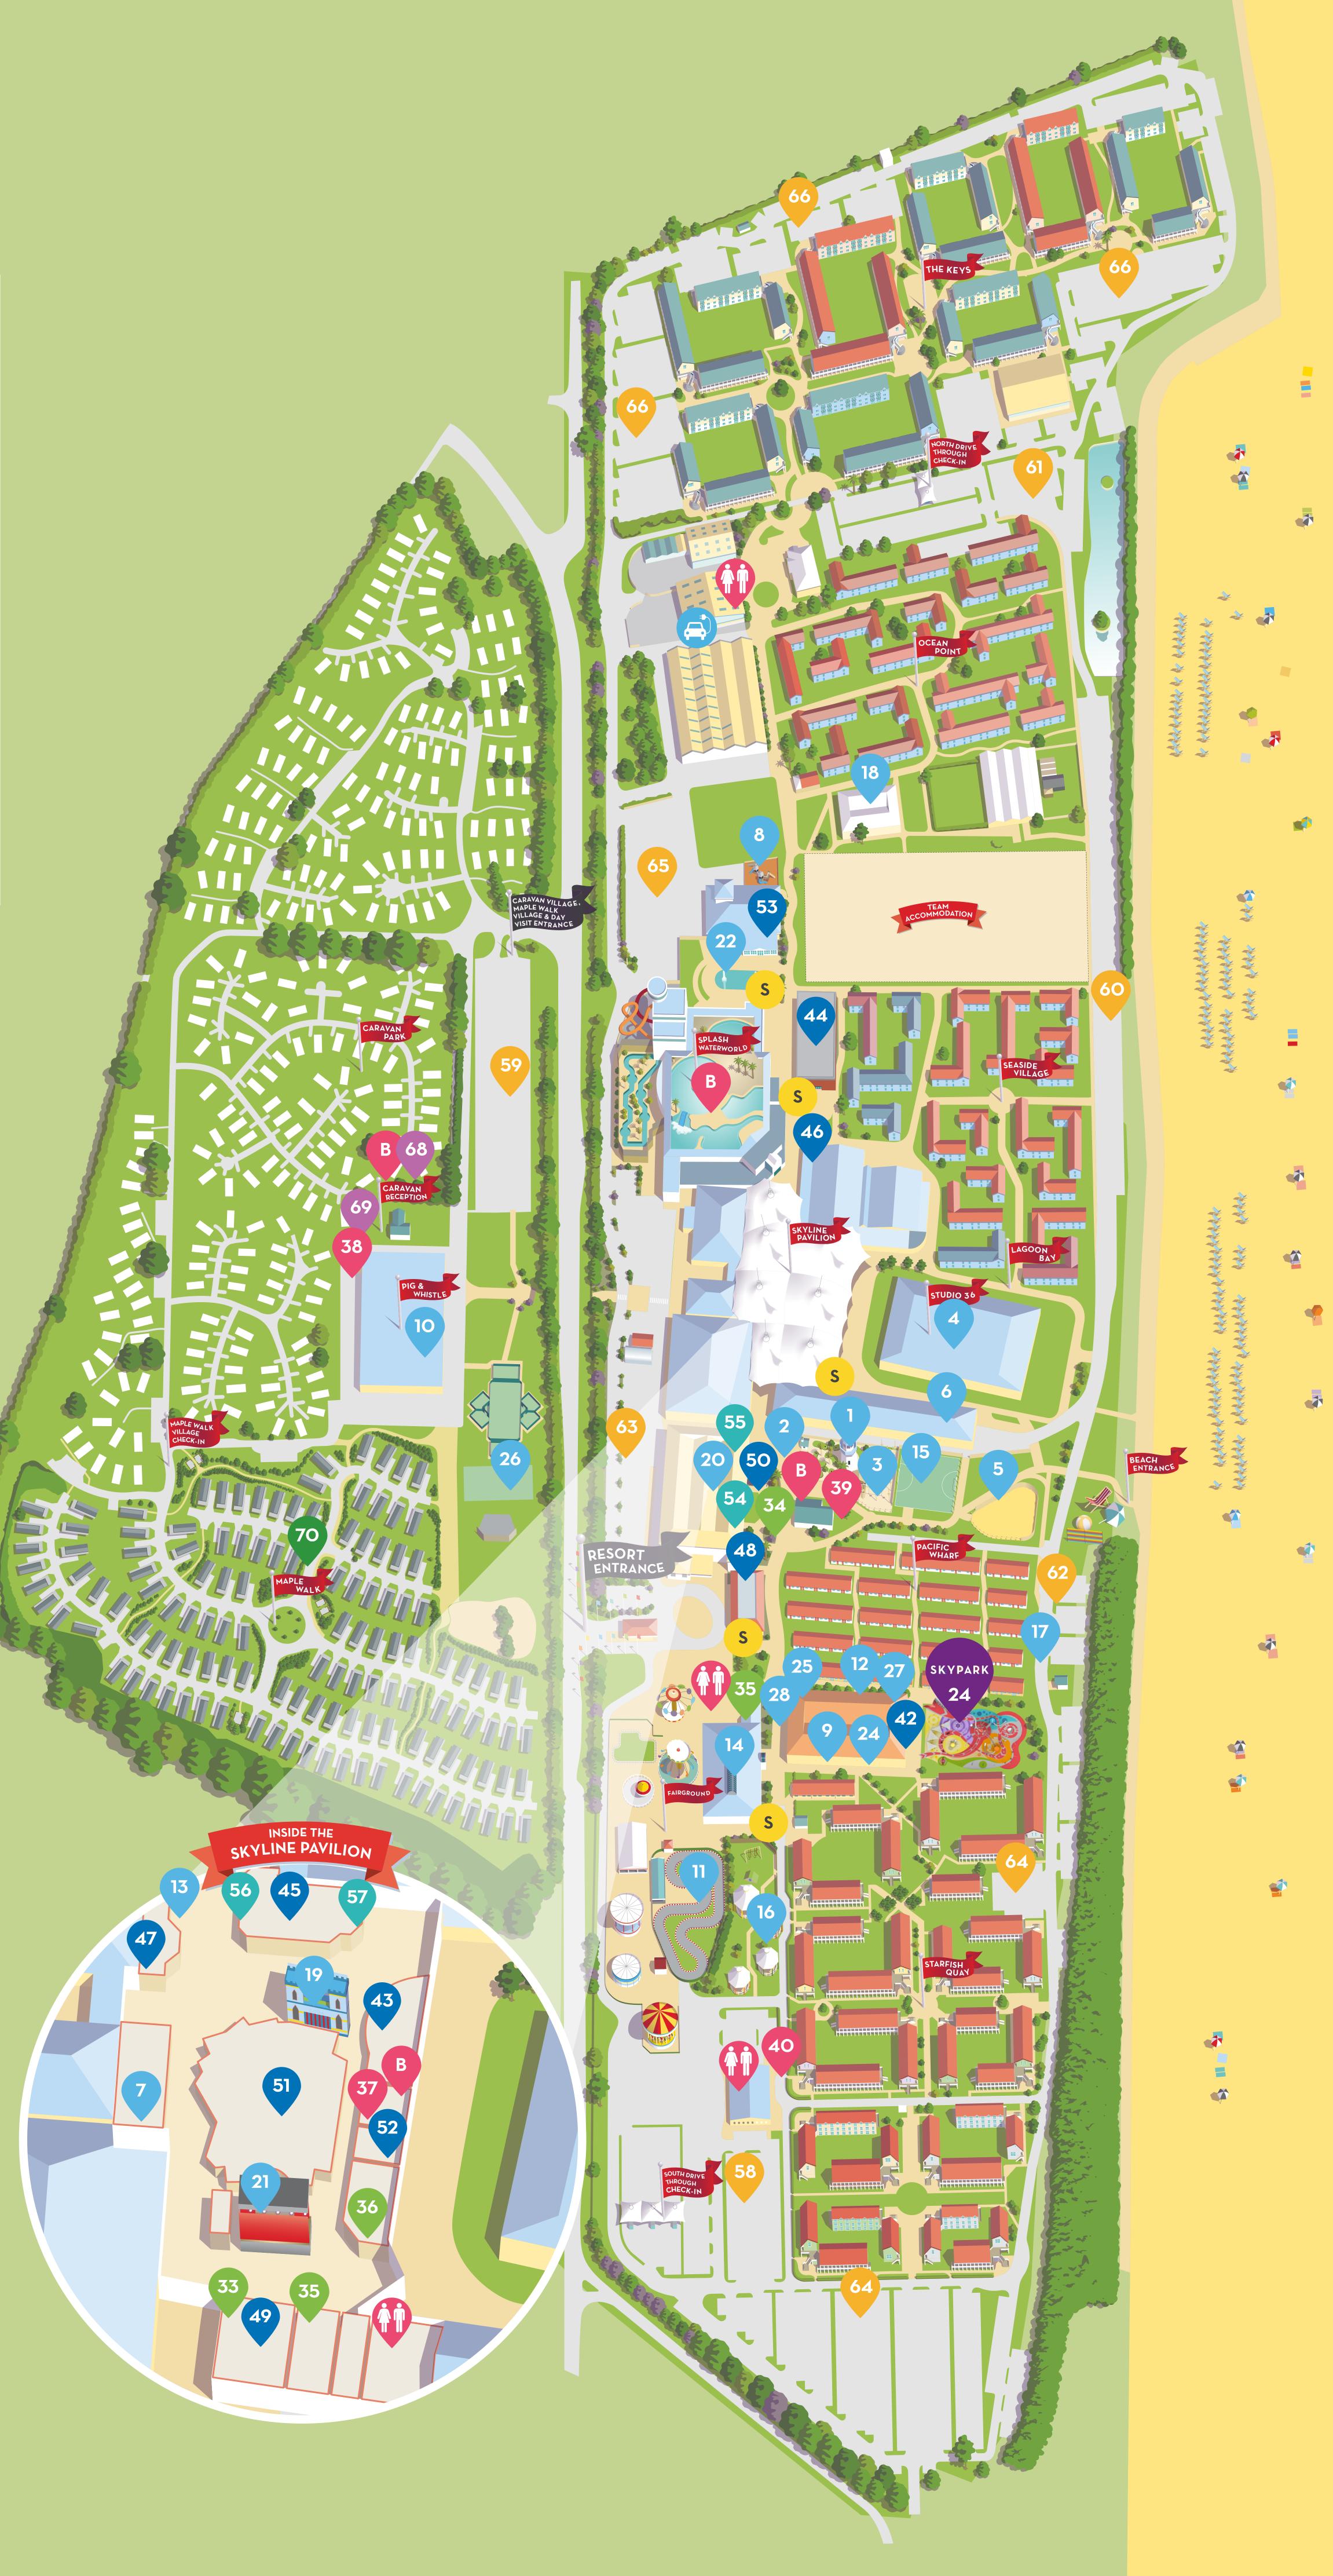

#### Entertainment and Leisure

- 1 Activity Gardens
- 2 Adventure Golf
- **3** Aerial Adventures
- **4** Studio 36
- 5 Boing Boing Beach Sports Court
- 6 Bullseye Bay
- 7 Centre Stage
- 8 Children's Play Area
- 9 Children's Soft Play Area
- **10** Pig and Whistle
- 11 Go-Karts
- **12** Promenade Studio
- 13 Hotshots
- 14 Arcade
- 15 Kickabout Quay
- 16 Little Stars Fairground
- 17 Original Chalet
- 18 Laser Tag

- **19** Puppet Castle
- 20 Reds
- **21** Skyline Stage
- 22 Splash Zone
- 23 SKYPARK
- 24 Green Baize Games Room
- **25** Discovery Studio
- **26** Caravan Football Pitch
- **27** Activity Studio
- **28** Creative Studio

# Restaurants and Bars

- 42 SKYPARK Cafe
- **43** Burger King
- **44** Firehouse Grill
- **45** Jellyfish Lounge
- **46** Papa Johns
- **47** Mega Treats
- **48** The Diner
- 49 Rock & Sole
- **50** Scoop
- **51** Skyline Bar
- 52 Costa Coffee
- **53** The Beachcomber Inn

### Dining Plan Restaurants

- 54 Coast Restaurant
- 55 Coral Beach Restaurant
- 56 The Deck Restaurant
- **57** The Yacht Club

### Shops

- **33** Butlin's The Store / Little Something
- **34** Hire Shop
- **35** The Supermarket
- **36** Toybox

# Services and Amenities

- B Booking points
- **37** Discover Butlin's
- 38 Launderette
- **39** Leisure Hub
- **40** Resort Safety and Lost Property
- Smoking Areas
- i Toilets

### Car Parks

- 58 Coach Parking
- 59 Day Visitors Parking
- 60 Blue Parking Zone
- 61 Yellow Parking Zone
- 62 Pink Parking Zone
- **63** Purple Parking Zone
- 64 Orange Parking Zone
- 65 Green Parking Zone
- 66 Grey Parking Zone

### Caravan Village

68 Owners Services69 Caravan Sales Office

# Maple Walk Village

**70** Maple Walk Village