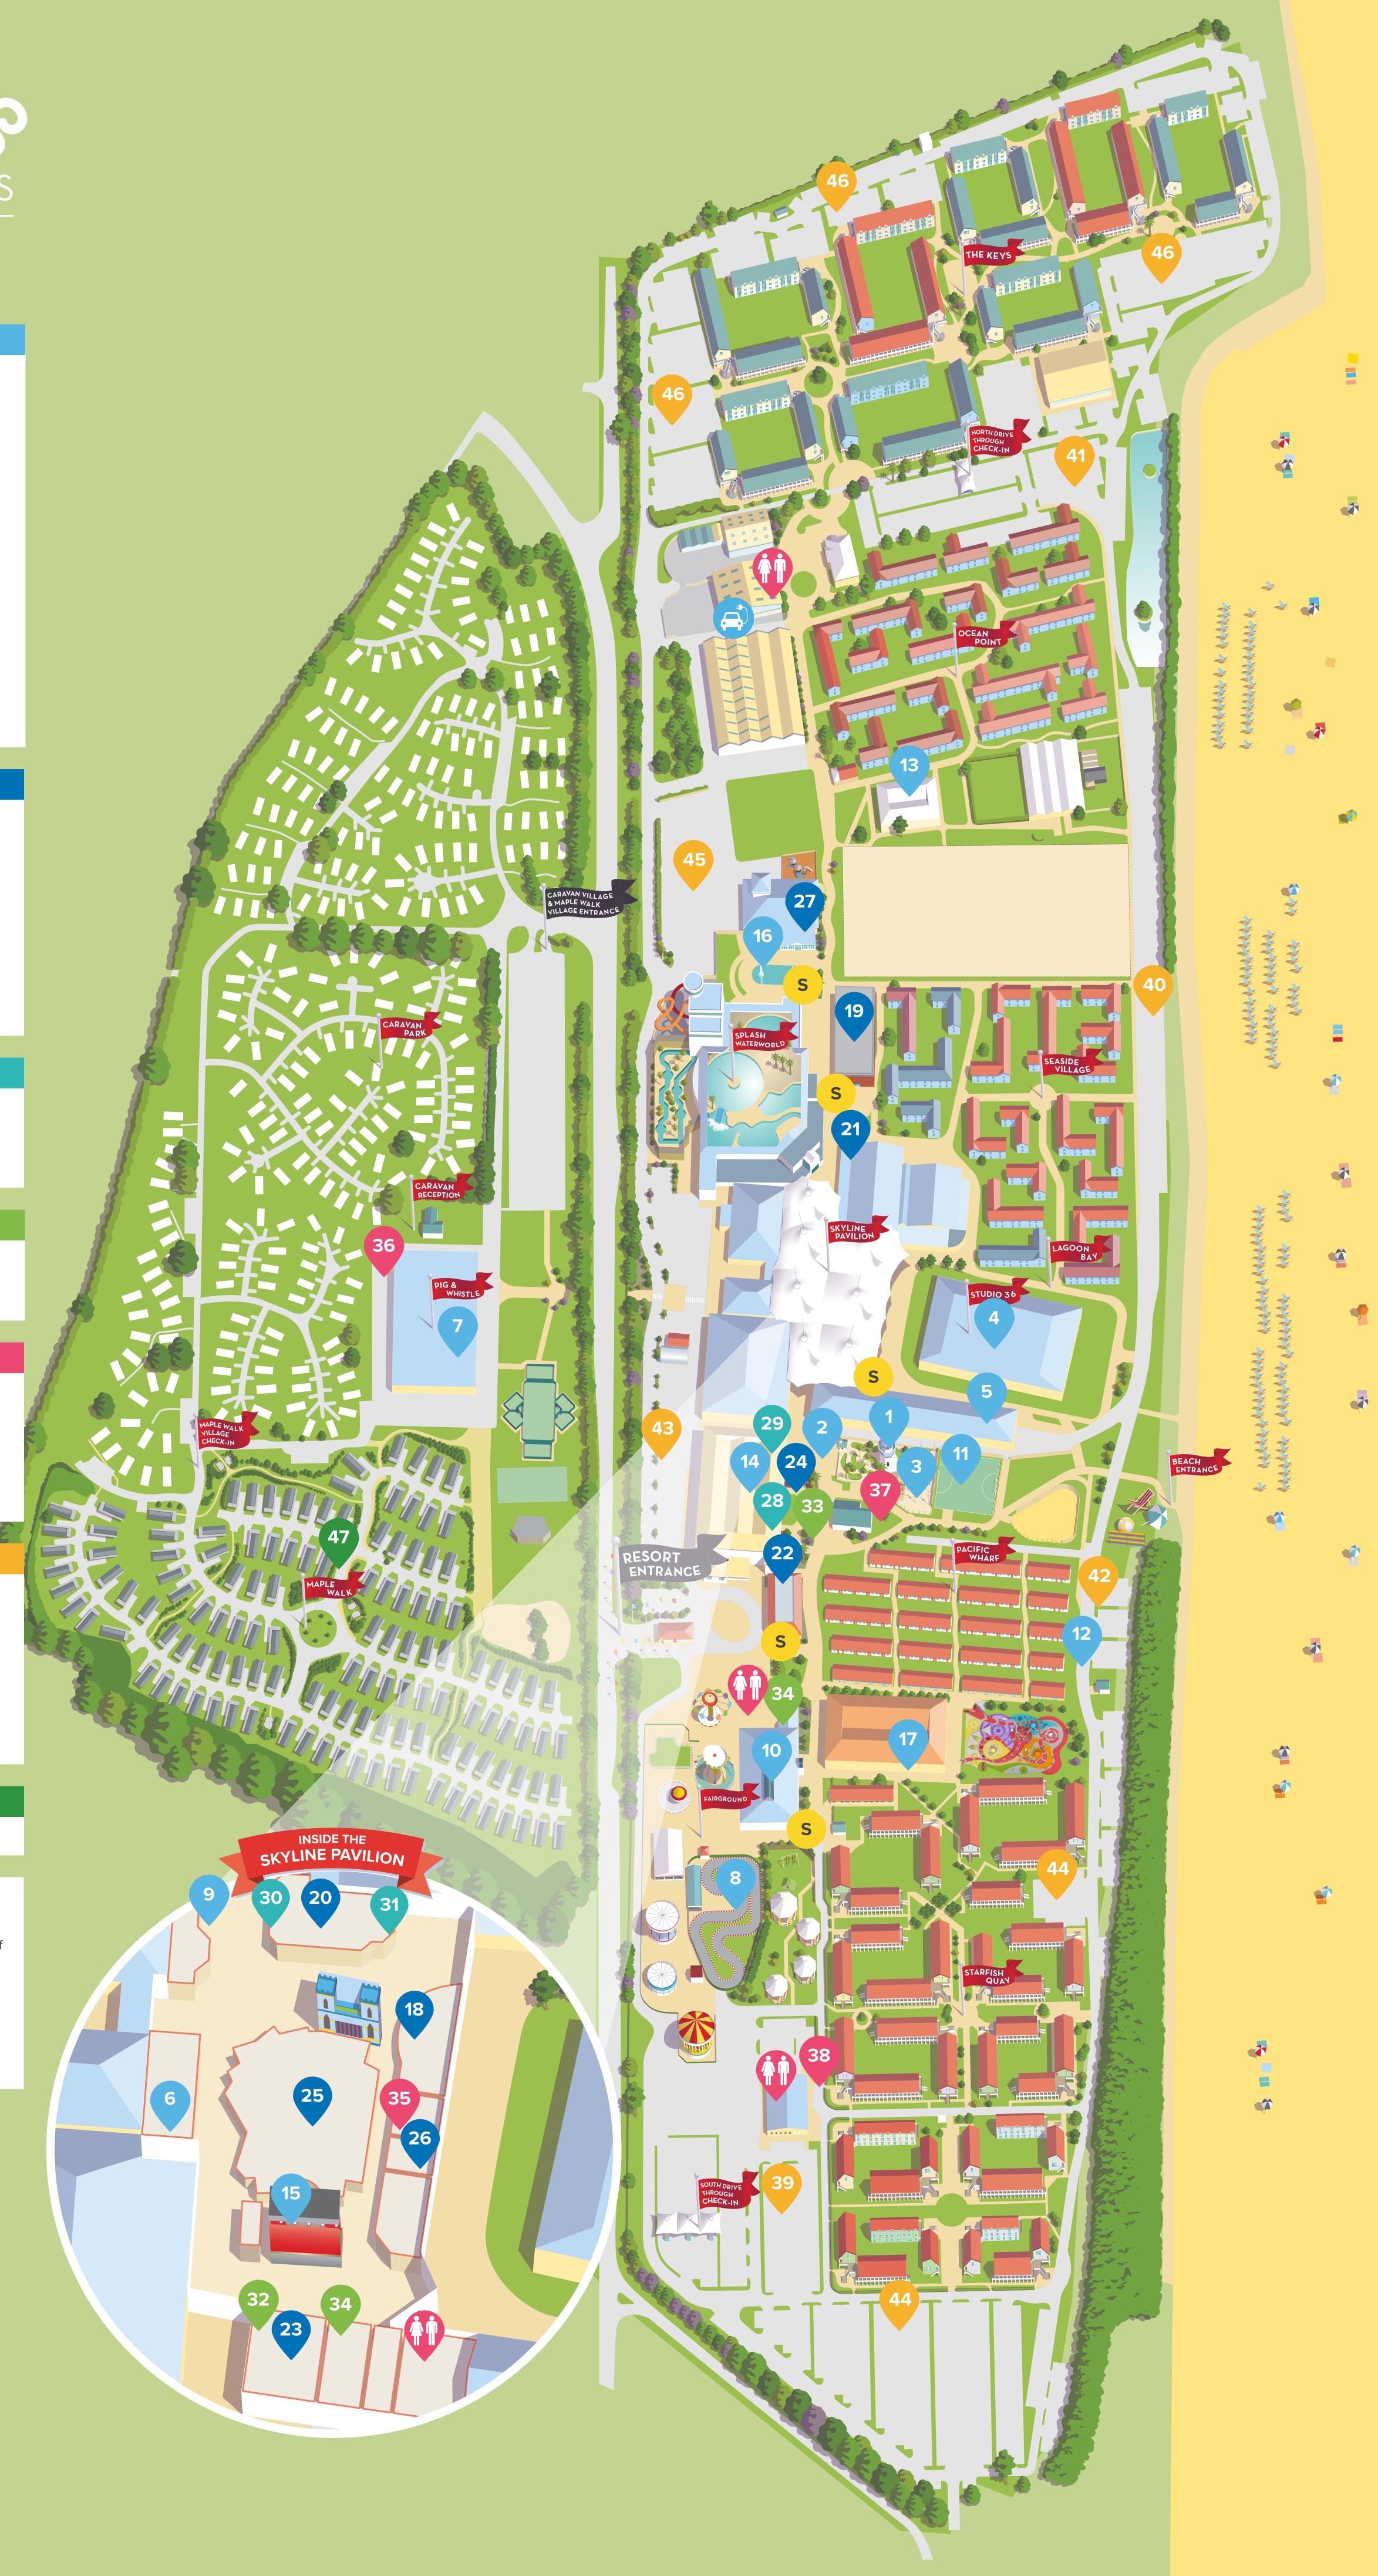

## SKEGNESS

#### **Entertainment and Leisure**

- 1 Activity Gardens
- 2 Adventure Golf
- 3 Aerial Adventures
- Studio 36
- 5 Bullseye Bay
- 6 Centre Stage
- 7 Pig and Whistle
- 8 Go-Karts
- 9 Hotshots
- 10 Arcade
- 11 Kickabout Quay
- 12 Original Chalet
- 13 Laser Tag
- 14 Reds
- 15 Skyline Stage
- 16 Splash Zone
- 17 Green Baize Games Room

#### **Restaurants and Bars**

- **18** Burger King
- 19 Firehouse Grill
- 20 Jellyfish Lounge
- 21 Papa Johns
- 22 The Diner
- 23 Rock & Sole 24 Scoop
- 25 Skyline Bar
- **26** Costa Coffee
- 27 The Beachcomber Inn

**Dining Plan Restaurants** 

- 28 Coast Restaurant
- 29 Coral Beach Restaurant
- 30 The Deck Restaurant
- 31 The Yacht Club

#### Shops

- 32 Butlin's The Store / Little Something
- 33 Hire Shop
- 34 The Supermarket

### **Services and Amenities**

- **35** Discover Butlin's
- **36** Launderette **37** Leisure Hub
- 38 Resort Safety and Lost Property
- Smoking Areas
- †† Toilets

## Car Parks

- 39 Coach Parking
- 40 Blue Parking Zone 41 Yellow Parking Zone
- 42 Pink Parking Zone
- 43 Purple Parking Zone
- 44 Orange Parking Zone
- 45 Green Parking Zone 46 Grey Parking Zone

# Maple Walk Village

**47** Maple Walk Village

S SMOKING

Butlin's is a family resort, so in the main areas of our resort (e.g. around the Skyline Pavilion, our restaurants and Splash Waterworld), we have a no smoking policy. If you are out and about on resort and would like to smoke, please use one of the designated smoking areas as indicated by this symbol. Given their remarkable likeness to cigarettes, this includes e-cigarettes.