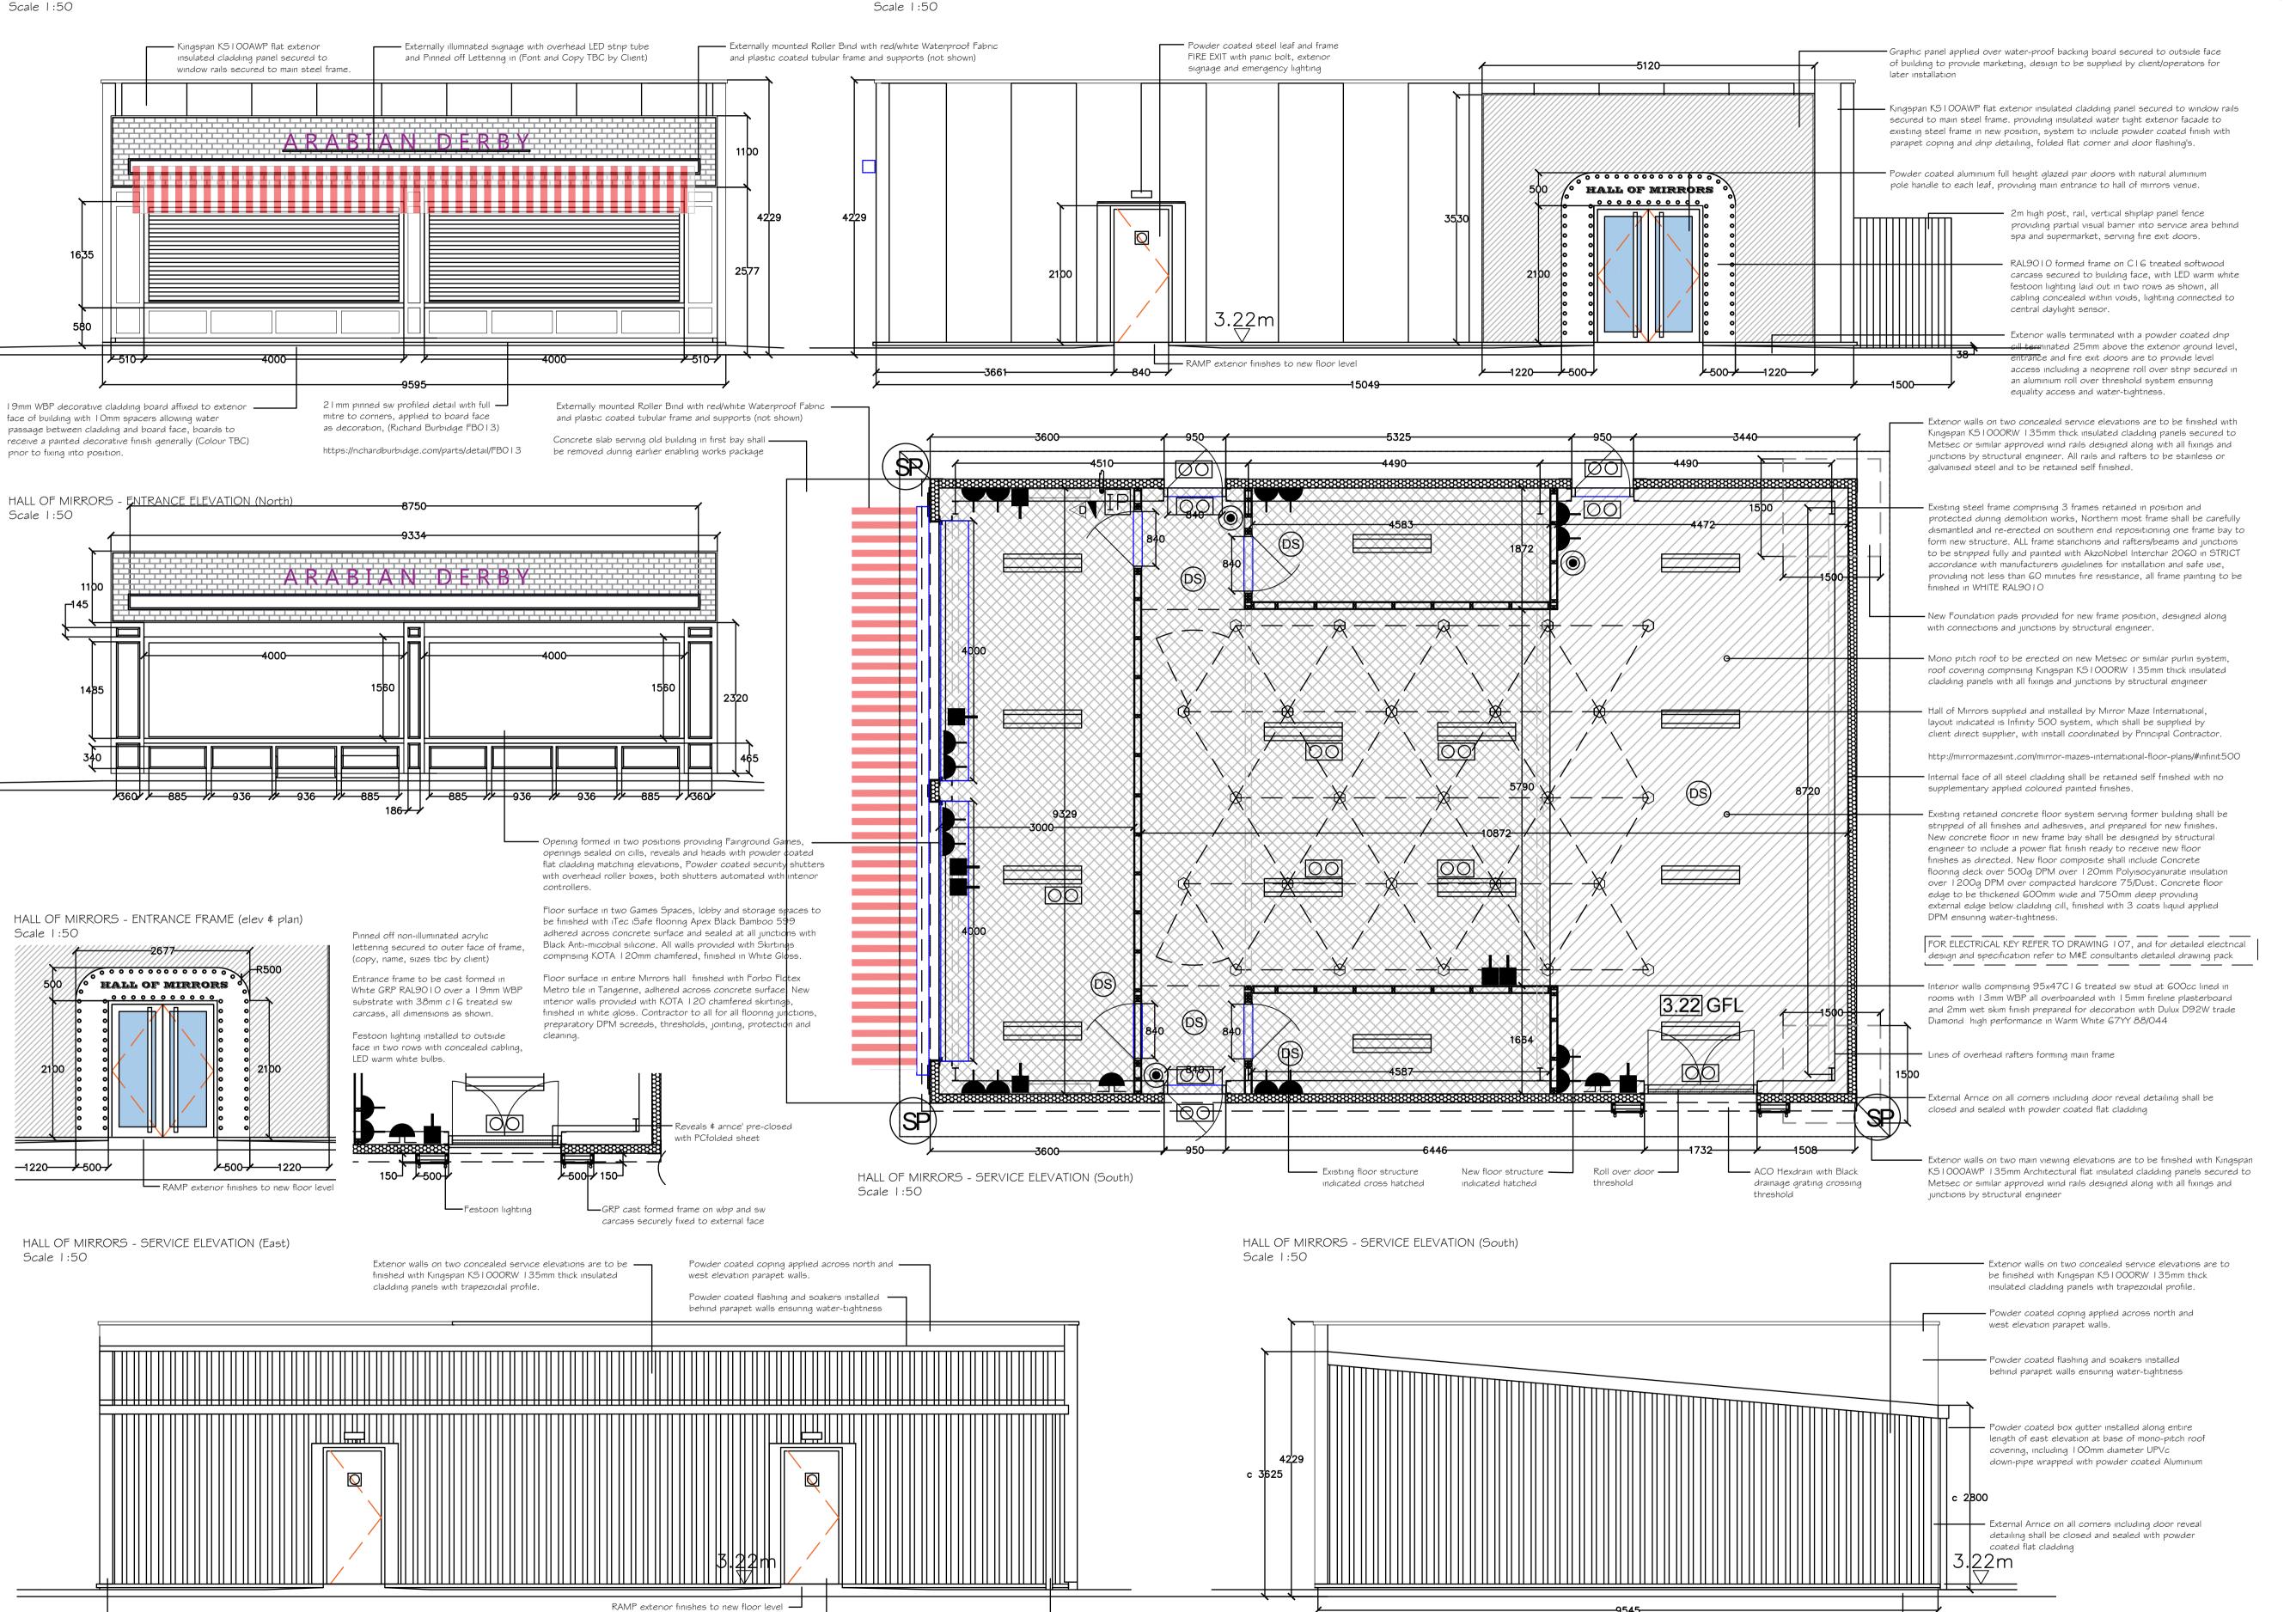

HALL OF MIRRORS - ENTRANCE ELEVATION (North)

## HALL OF MIRRORS - FAIRGROUND ELEVATION (West)

- I 00mm downpipe connected between

gutter and drainage outfall system

Powder coated steel leaf and frame

FIRE EXIT with panic bolt, exterior

signage and emergency lighting

Drawn: JD Approved: JULY 2018 Scale: I: 50/20 @ A I PRINT SIZE

Sheet Description:

HALL OF MIRRORS BUILDING PLANS, DETAILS, ELEVATIONS

Powder coated drip at plinth level around base of

trapezoidal cladding system.

External Arrice on all corners including door reveal detailing shall be

closed and sealed with powder coated flat cladding

04-TND