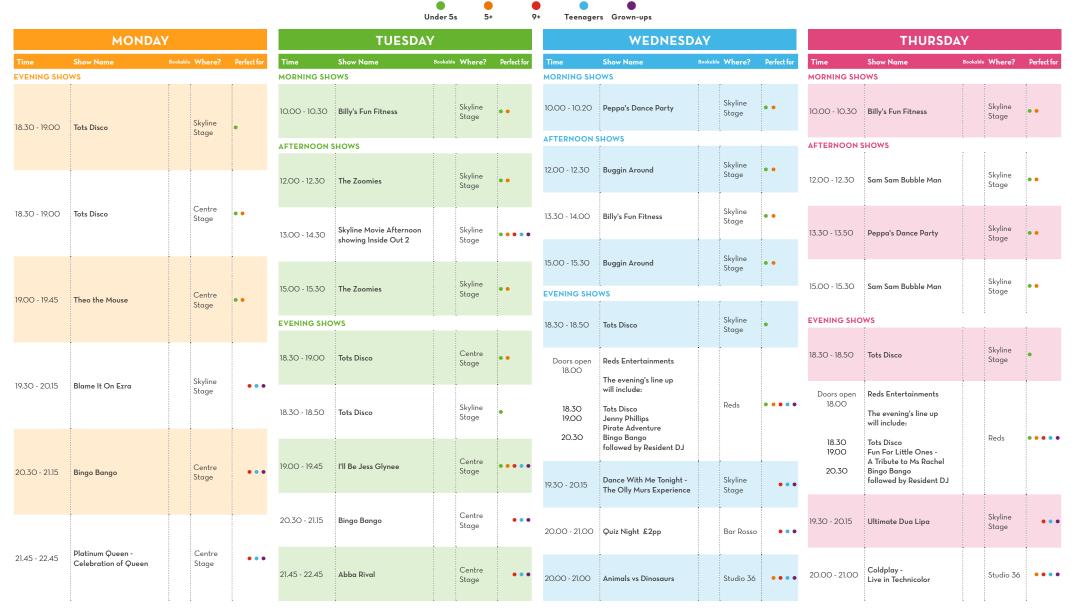

## YOUR GUIDE TO WHAT'S ON, BOGNOR REGIS 27 JANUARY - 30 JANUARY 2025

Our shows taking place in Centre Stage, Studio 36, The Pool, Reds Evening & our Skyline Shows, Including Skyline Gang and puppets are freeflow, no need to book. Doors open 30 minutes before show time. Please arrive at least 15 minutes prior to showtime to guarantee your booking. Recommended age groups, please use this as a guide.

These listings were correct at time of going to press, however on some occasions entertainment is subject to change without prior notice. We advise that some of our entertainment shows and activities may use pyrotechnics stage haze and fast flashing lighting effects throughout the performance Please note that video or audio recording of our shows is prohibited. These guides are provided for our overnight guests. If you're a Day Visitor, take a look at our dedicated Day Visit guides to find out what's on during your trip.