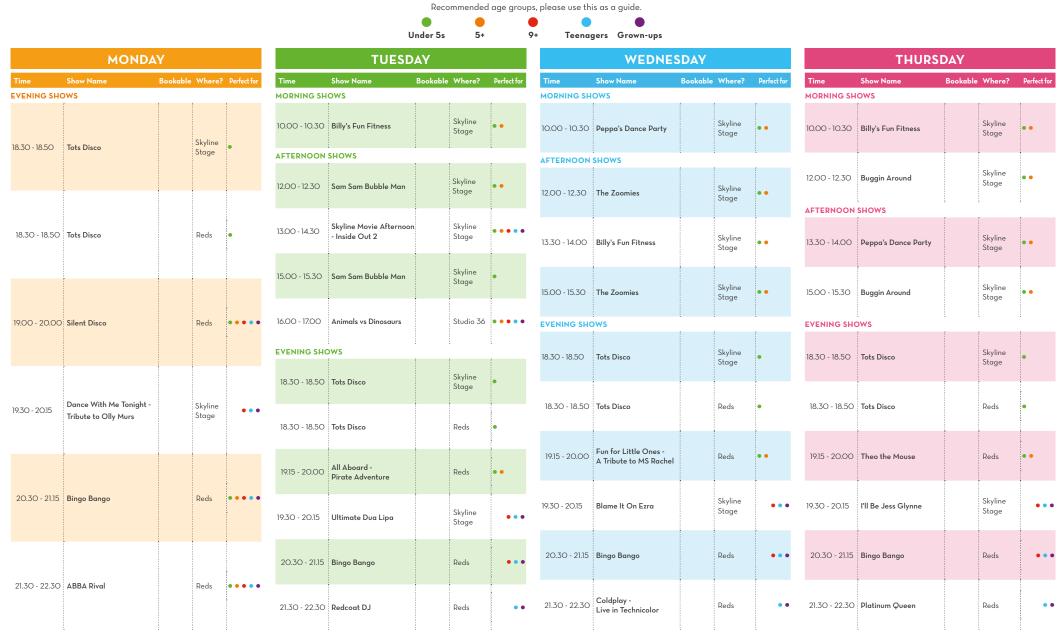

Butlin's SHOWTIME

## YOUR GUIDE TO WHAT'S ON, SKEGNESS 27 JANUARY - 30 JANUARY 2025

Our shows taking place in Centre Stage, Studio 36, Reds & our Skyline Shows, Including Skyline Gang are freeflow, no need to book. Doors open 30 minutes before show time.