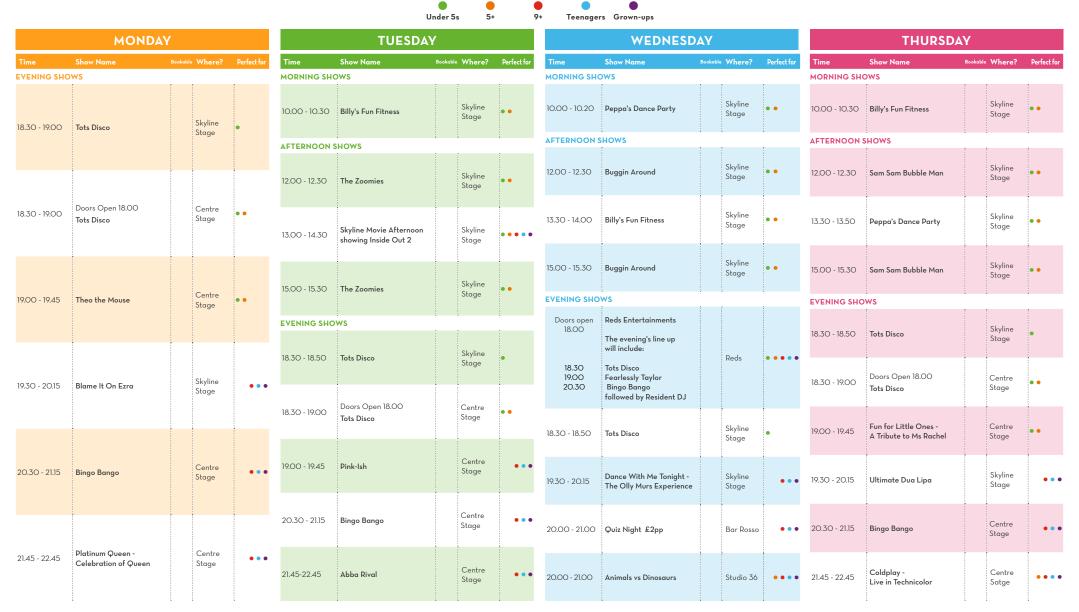

## YOUR GUIDE TO WHAT'S ON, BOGNOR REGIS 20 JANUARY - 23 JANUARY 2025

Our shows taking place in Centre Stage, Studio 36, The Pool, Reds Evening & our Skyline Shows, Including Skyline Gang and puppets are freeflow, no need to book. Doors open 30 minutes before show time. Please arrive at least 15 minutes prior to showtime to guarantee your booking. Recommended age groups, please use this as a guide.