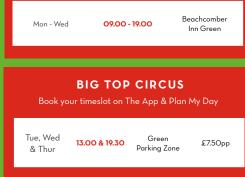

| DAY                 | TIME                     | DAYTIME ACTIVITY                  | WHERE?            | A LITTLE EXTRA? |  |  |
|---------------------|--------------------------|-----------------------------------|-------------------|-----------------|--|--|
| Tues                | 13.45 - 14.45            | Football Academy Coaching 5-7yrs  | Kickabout Quay    | £10             |  |  |
| Tues - Thurs        | 09.00 - 10.00            | T-Shirt Design                    | Creative Studio   | £12             |  |  |
| Tues - Thurs        | 09.30 - 10.00            | Tots Fun Football 2-4yrs          | Kickabout Quay    | Free            |  |  |
| Tues - Thurs        | From 09.30               | Mini Archery 5-7yrs               | Bullseye Bay      | £6              |  |  |
| Tues - Thurs        | From 09.45               | Laser Tag 6yrs+                   | Laser Tag         | £15             |  |  |
| Tues - Thurs        | From 10.00               | Indoor Soft Play                  | Indoor Soft Play  | Free            |  |  |
| Tues - Thurs        | From 10.15               | Free Fall 8yrs+                   | Aerial Adventures | £8              |  |  |
| Tues - Thurs        | From 10.15               | Climbing Wall 5yrs+               | Aerial Adventures | £12             |  |  |
| Tues - Thurs        | 10.15 - 11.15            | Fun Football 5-7yrs               | Kickabout Quay    | Free            |  |  |
| Tues - Thurs        | From 10.15               | High Ropes 8yrs+                  | Aerial Adventures | £15             |  |  |
| Tues - Thurs        | From 10.30               | Archery 8yrs+                     | Bullseye Bay      | £12             |  |  |
| Tues - Thurs        | From 11.00               | Crafty Coasters 9yrs+             | Promenade Studio  | Free            |  |  |
| Tues - Thurs        | 11.30 - 12.30            | Fun Football 8-12yrs              | Kickabout Quay    | Free            |  |  |
| Tues - Thurs        | From 16.00               | Precise Target Shooting 12yrs+    | Bullseye Bay      | £12             |  |  |
| Tues - Thurs        | From 09.30               | Pottery Painting                  | Discovery Studio  | From £10*       |  |  |
| Tues & Thurs<br>Wed | From 13.00<br>From 10.15 | Potting and Painting 5yrs+        | Activity Studio   | Free            |  |  |
| Wed                 | 13.45 - 14.45            | Football Academy Coaching 8-12yrs | Kickabout Quay    | £1O             |  |  |
| Thurs               | 11.30 - 12.30            | Skyline Gang Dance Academy        | Reds              | £15             |  |  |