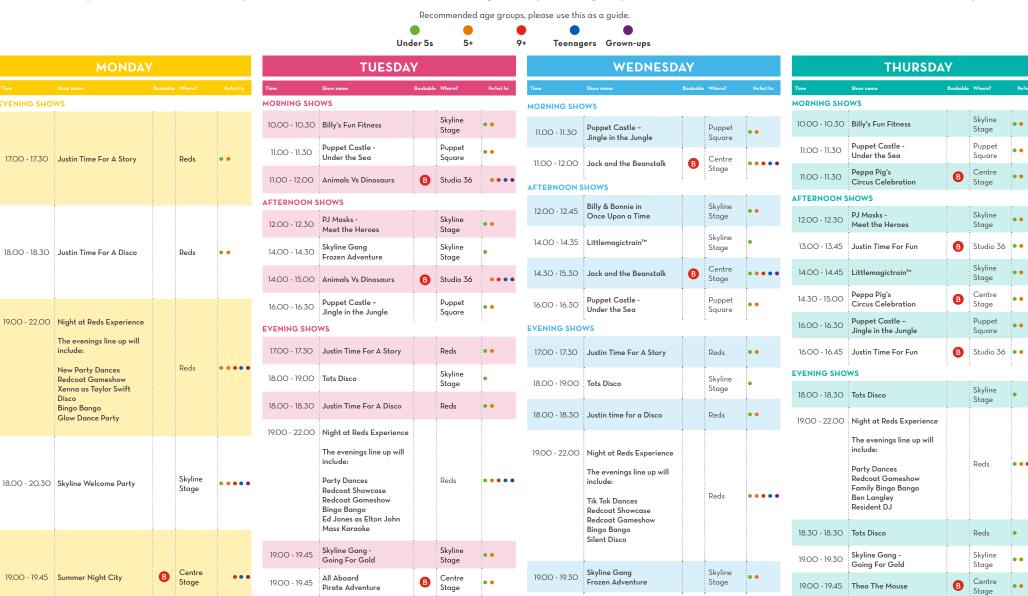

### YOUR GUIDE TO WHAT'S ON, SKEGNESS 29 APRIL - 2 MAY 2024

Our shows taking place in Centre Stage will be bookable via the app. The Night at Reds Experience & our Skyline Shows, Including Skyline Gang and puppets, are freeflow, no need to book. Doors open 30 minutes before showtime, please arrive at least 15 minutes before showtime to guarantee your booking. Early Access VIP Pass holders can enter the venue 15 minutes before the doors open.

. . .

Studio 36

19.00 - 20.00 Let Us Entertain You

19.00 - 20.00 Festivals Rock

Centre

Stage

19.00 - 19.45 Justin Time For Fun

в

Studio 36 🛛 🖷 🗨

B