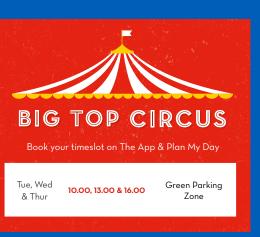

### YOUR GUIDE TO WHAT'S ON, SKEGNESS 29 APRIL - 2 MAY 2024

Our shows taking place in Centre Stage will be bookable via the app. The Night at Reds Experience & our Skyline Shows, Including Skyline Gang and puppets, are freeflow, no need to book. Doors open 30 minutes before showtime, please arrive at least 15 minutes before showtime to guarantee your booking. Early Access VIP Pass holders can enter the venue 15 minutes before the doors open.