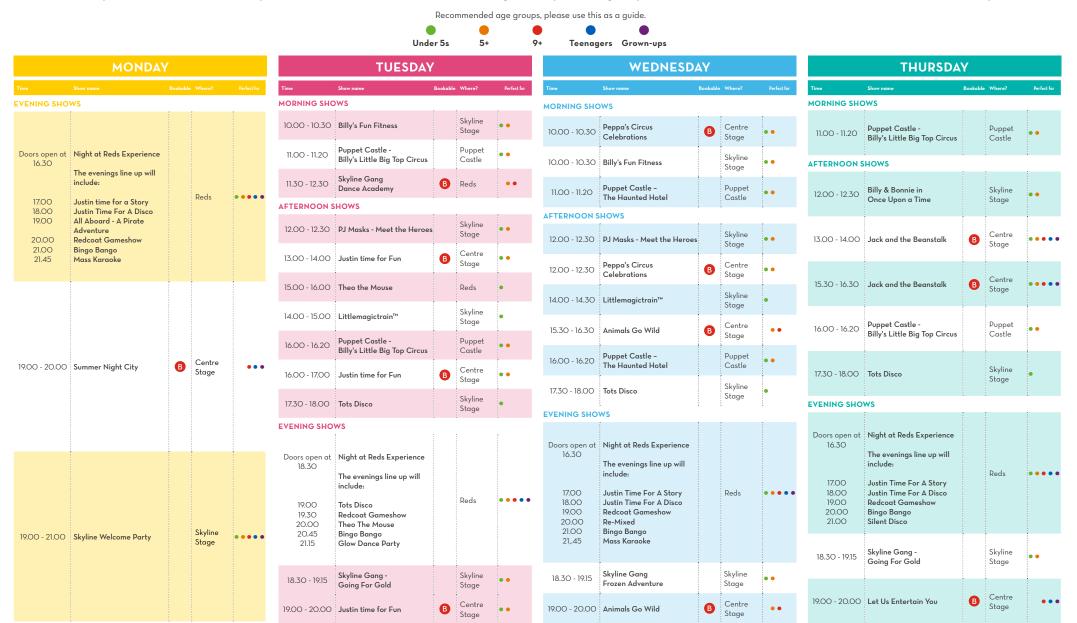

## YOUR GUIDE TO WHAT'S ON, MINEHEAD 29 APRIL - 2 MAY 2024

Our shows taking place in Centre Stage will be bookable via the app. The Night at Reds Experience & our Skyline Shows, Including Skyline Gang and puppets, are freeflow, no need to book. Doors open 30 minutes before showtime, please arrive at least 15 minutes before showtime to guarantee your booking. Early Access VIP Pass holders can enter the venue 15 minutes before the doors open.

These listings were correct at time of going to press, however on some occasions entertainment is subject to change without prior notice. We advise that some of our entertainment shows and activities may use pyrotechnics stage haze and fast flashing lighting effects throughout the performance. Please note that video or audio recording of our shows is prohibited. These guides are provided for our overnight guests. If you're a Day Visitor, take a look at our dedicated Day Visit guides to find out what's on during your trip.