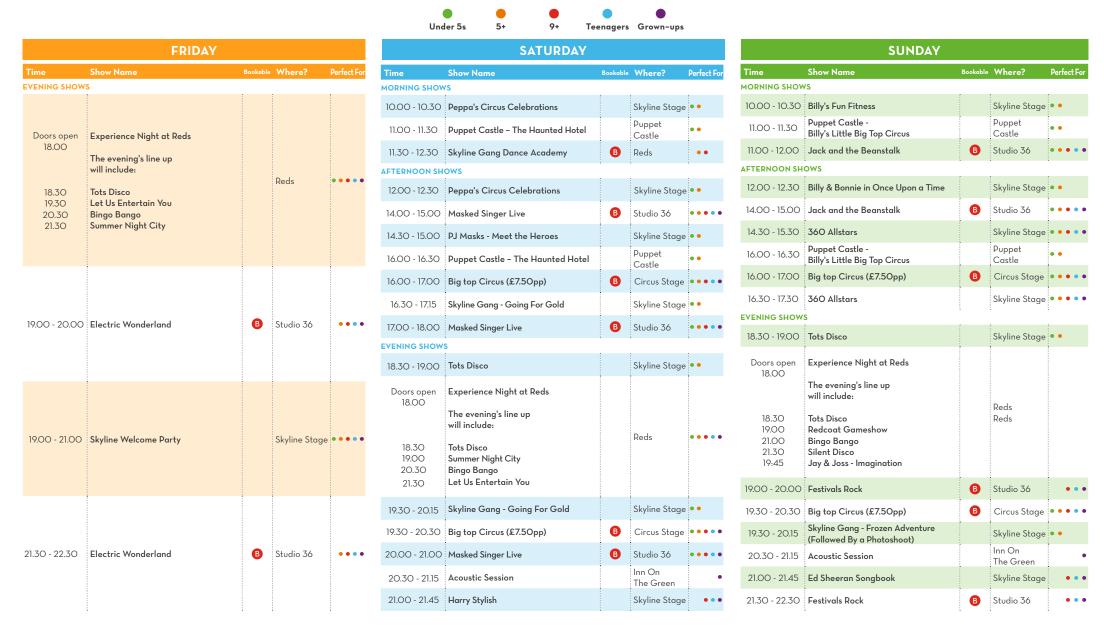

## YOUR GUIDE TO WHAT'S ON, MINEHEAD 26 JULY - 28 JULY 2024

Our shows taking place in Studio 36 will be bookable via the app. The Pool, Reds Evening & our Skyline Shows, Including Skyline Gang and puppets are freeflow, no need to book. Doors open 30 minutes before show time. Early Access VIP Pass holders can enter the venue 15mins prior to Doors opening times. Please arrive at least 15 minutes prior to showtime to guarantee your booking.