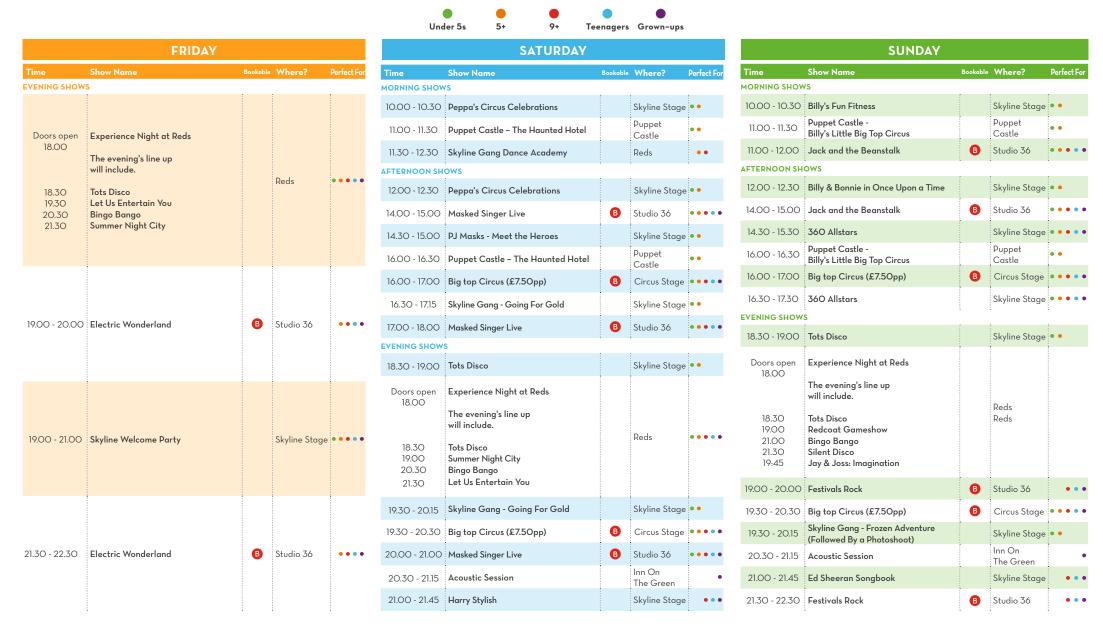

## YOUR GUIDE TO WHAT'S ON, MINEHEAD 26 JULY - 28 JULY 2024

Our shows taking place in Studio 36 will be bookable via the app. The Pool, Reds Evening & our Skyline Shows, Including Skyline Gang and puppets are freeflow, no need to book. Doors open 30 minutes before show time. Early Access VIP Pass holders can enter the venue 15mins prior to Doors opening times. Please arrive at least 15 minutes prior to showtime to guarantee your booking.