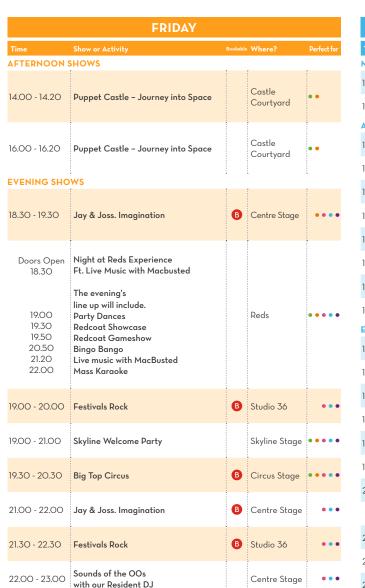

## YOUR GUIDE TO WHAT'S ON, BOGNOR REGIS 26 JULY - 28 JULY 2024

Our shows taking place in Centre Stage and Studio 36 will be bookable via the app. The Pool, Reds Evening & our Skyline Shows, Including Skyline Gang and puppets are freeflow, no need to book. Doors open 30 minutes before show time. Early Access VIP Pass holders can enter the venue 15mins prior to Doors opening times. Please arrive at least 15 minutes prior to showtime to guarantee your booking. Recommended age groups, please use this as a guide.