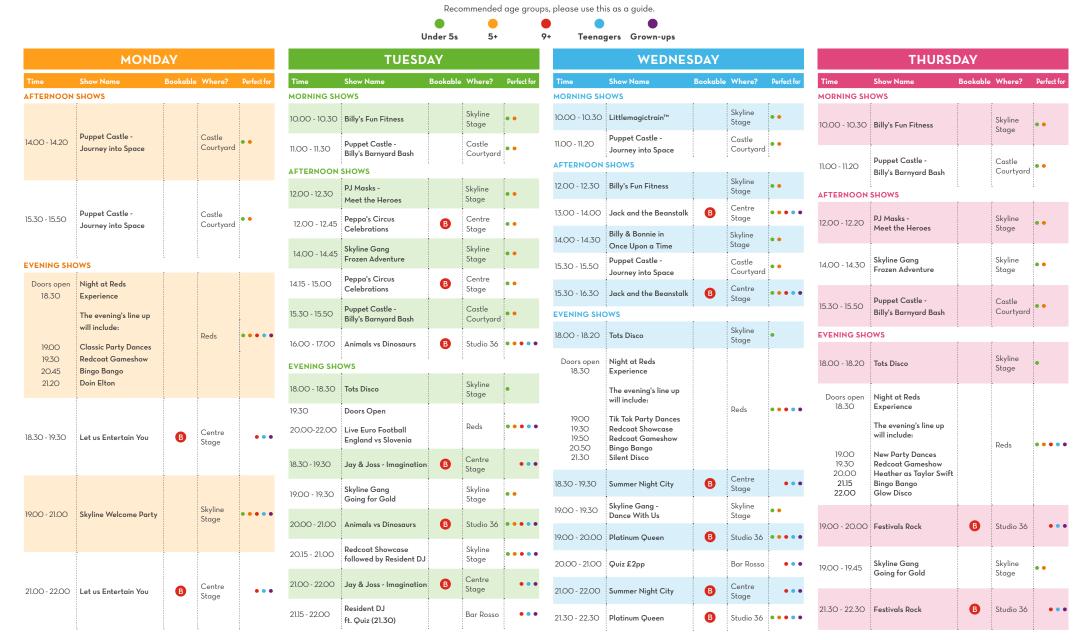

## YOUR GUIDE TO WHAT'S ON, BOGNOR REGIS 24 JUNE - 27 JUNE 2024

Our shows taking place in Centre Stage and Studio 36 will be bookable via the app. The Pool, Reds Evening & our Skyline Shows, Including Skyline Gang and puppets are freeflow, no need to book. Doors open 30 minutes before show time. Early Access VIP Pass holders can enter the venue 15mins prior to Doors opening times. Please arrive at least 15 minutes prior to showtime to guarantee your booking.