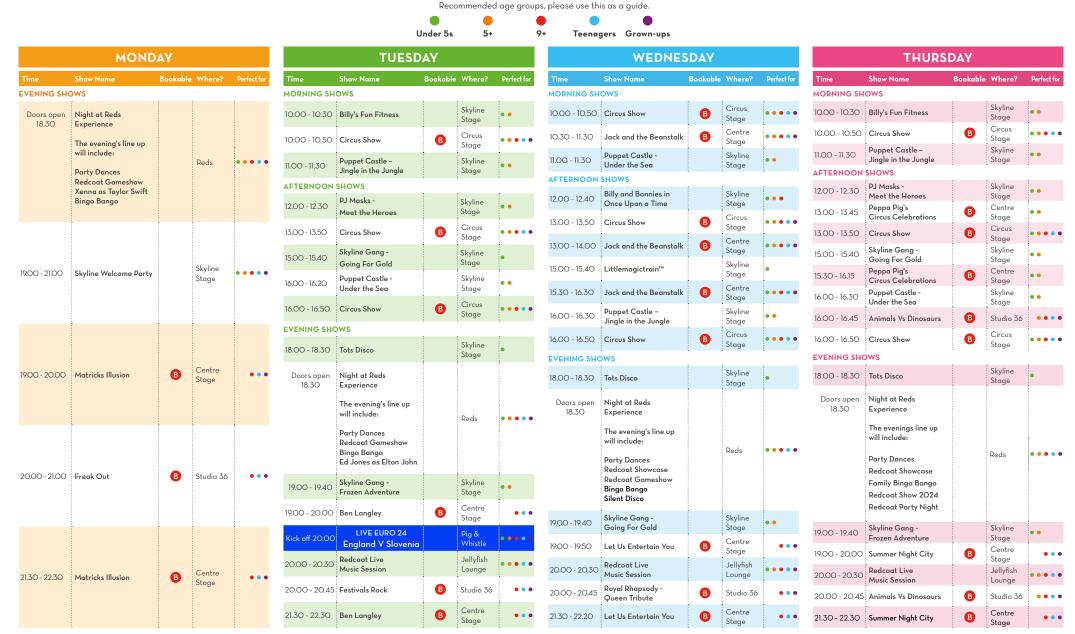

## YOUR GUIDE TO WHAT'S ON, SKEGNESS 24 JUNE - 27 JUNE 2024

Our shows taking place in in Centre Stage, Studio 36 and The Pool will be bookable via the app. Reds & our Skyline Shows, Including Skyline Gang are freeflow, no need to book. Doors open 30 minutes before show time. Early Access VIP Pass holders can enter the venue 15mins prior to Doors opening times. Please arrive at least 15 minutes prior to showtime to guarantee your booking.