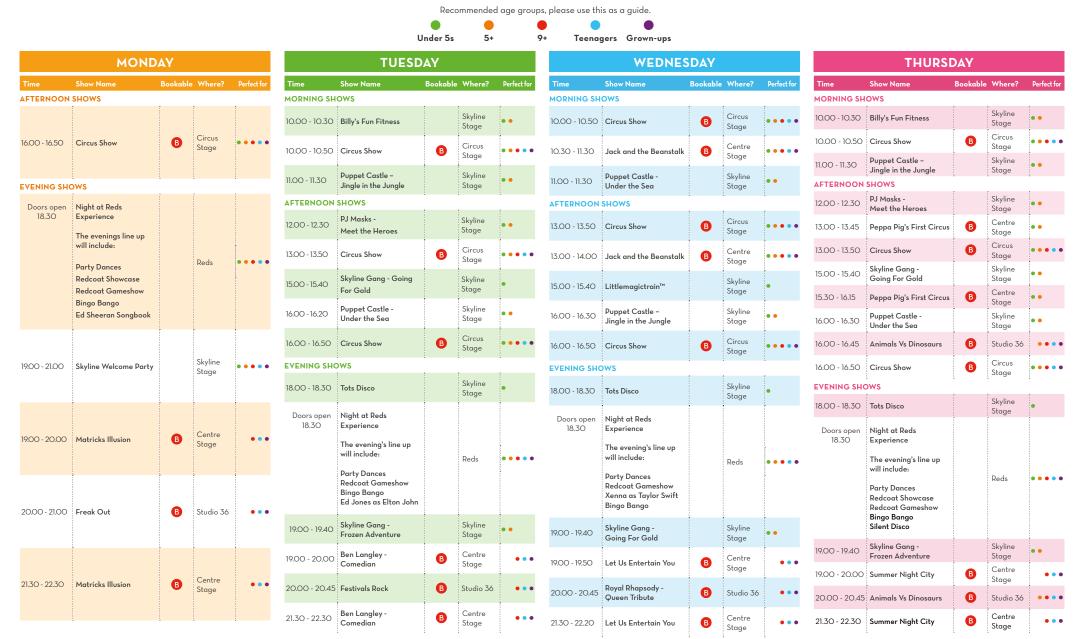

# YOUR GUIDE TO WHAT'S ON, SKEGNESS 22 APRIL - 25 APRIL 2024

Our shows taking place in Studio 36 and The Pool will be bookable via the app. Reds & our Skyline Shows, Including Skyline Gang are freeflow, no need to book.

Doors open 30 minutes before show time. Early Access VIP Pass holders can enter the venue 15mins prior to Doors opening times. Please arrive at least 15 minutes prior to showtime to guarantee your booking.