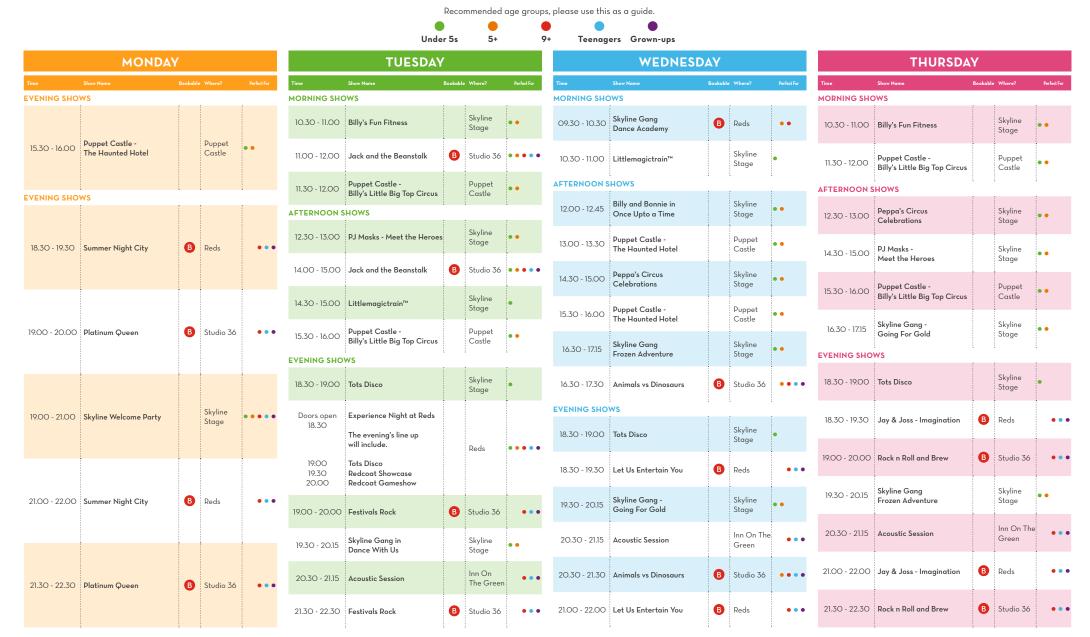

## YOUR GUIDE TO WHAT'S ON, MINEHEAD 20 MAY - 23 MAY 2024

Our shows taking place in Centre Stage will be bookable via the app. The Pool, Reds Evening & our Skyline Shows, Including Skyline Gang and puppets are freeflow, no need to book. Doors open 30 minutes before show time. Early Access VIP Pass holders can enter the venue 15mins prior to Doors opening times. Please arrive at least 15 minutes prior to showtime to guarantee your booking.