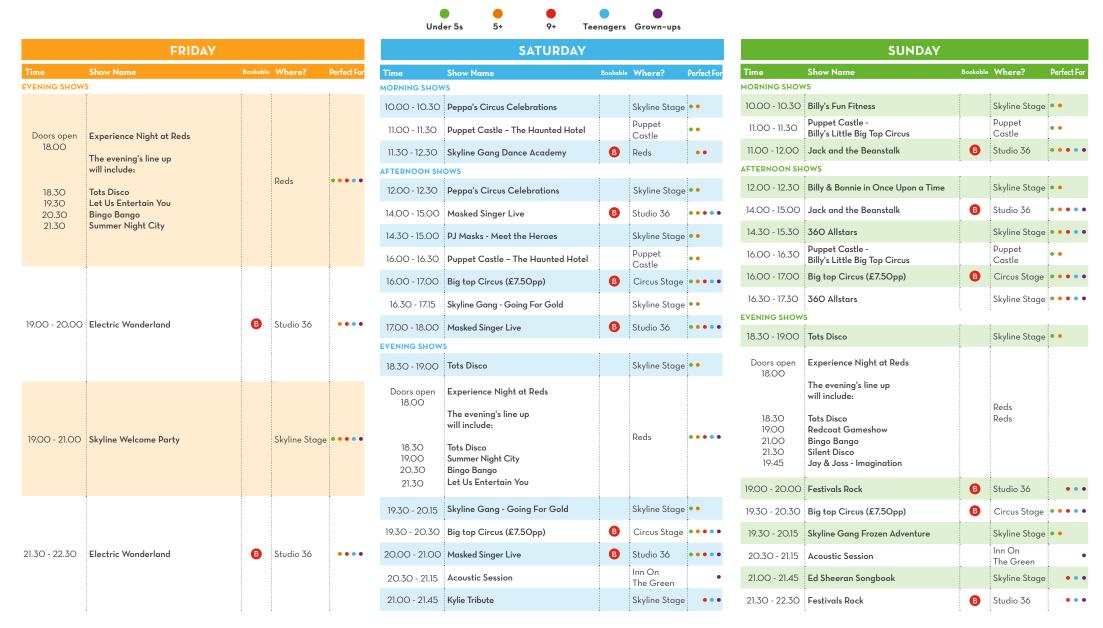

## YOUR GUIDE TO WHAT'S ON, MINEHEAD 19 JULY - 21 JULY 2024

Our shows taking place in Studio 36 will be bookable via the app. The Pool, Reds Evening & our Skyline Shows, Including Skyline Gang and puppets are freeflow, no need to book. Doors open 30 minutes before show time. Early Access VIP Pass holders can enter the venue 15mins prior to Doors opening times. Please arrive at least 15 minutes prior to showtime to guarantee your booking.