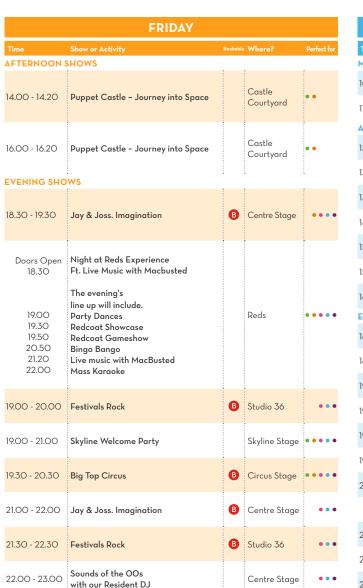

## YOUR GUIDE TO WHAT'S ON, BOGNOR REGIS 19 JULY - 21 JULY 2024

Our shows taking place in Centre Stage and Studio 36 will be bookable via the app. The Pool, Reds Evening & our Skyline Shows, Including Skyline Gang and puppets are freeflow, no need to book. Doors open 30 minutes before show time. Early Access VIP Pass holders can enter the venue 15mins prior to Doors opening times. Please arrive at least 15 minutes prior to showtime to guarantee your booking. Recommended age groups, please use this as a guide.