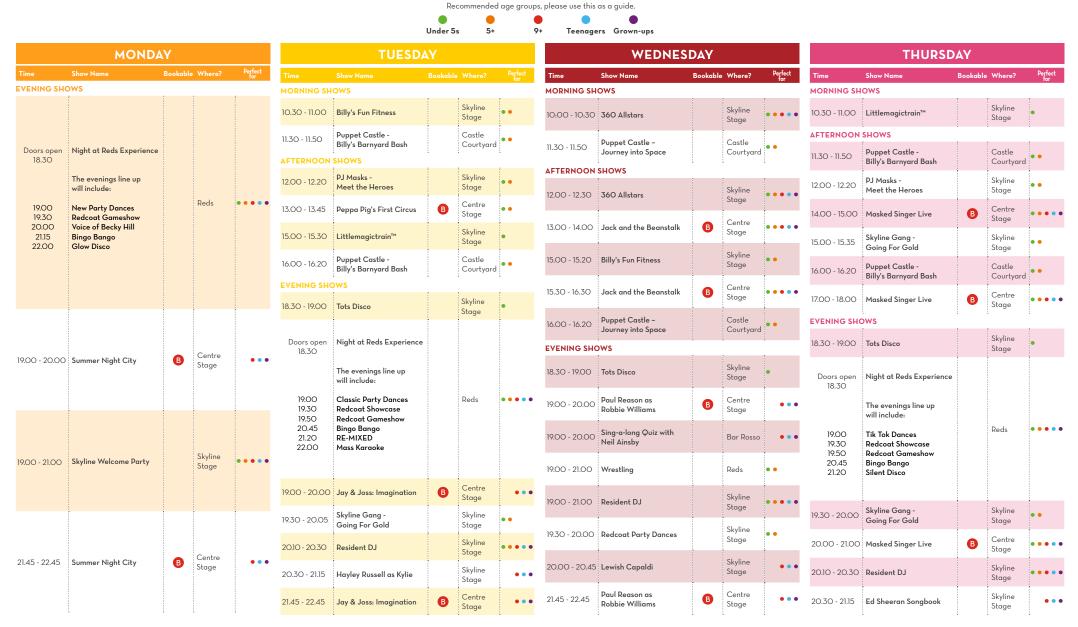

## YOUR GUIDE TO WHAT'S ON, BOGNOR REGIS 19 FEB - 22 FEB 2024

Our shows taking place in Centre Stage will be bookable via the app. The Pool, Reds Evening & our Skyline Shows, Including Skyline Gang and puppets are freeflow, no need to book. Doors open 30 minutes before show time. Early Access VIP Pass holders can enter the venue 15mins prior to Doors opening times. Please arrive at least 15 minutes prior to showtime to guarantee your booking.