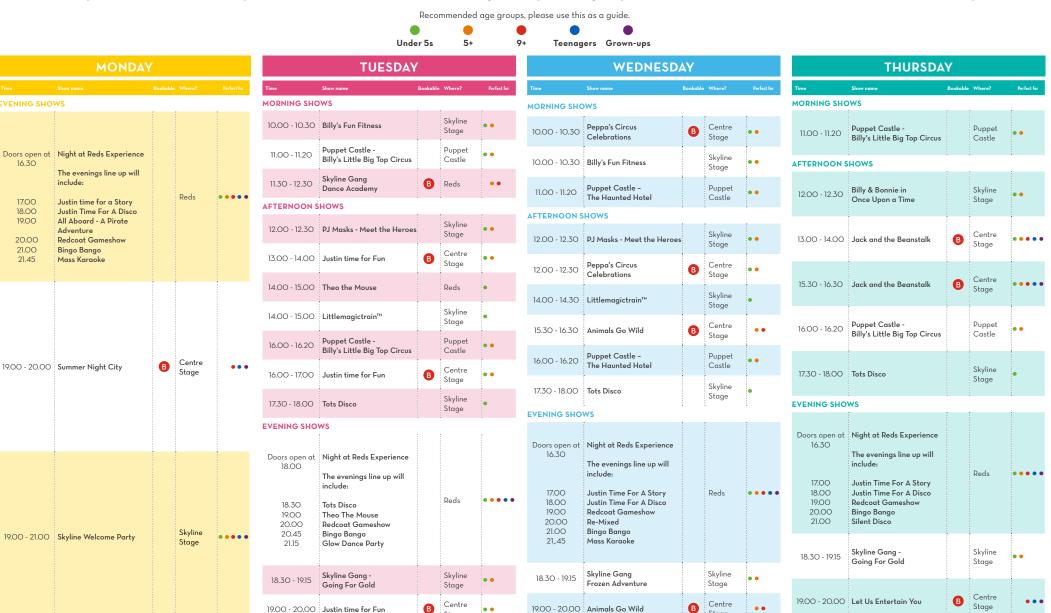

## YOUR GUIDE TO WHAT'S ON, MINEHEAD 15 APRIL - 18 APRIL 2024

Our shows taking place in Centre Stage will be bookable via the app. The Night at Reds Experience & our Skyline Shows, Including Skyline Gang and puppets, are freeflow, no need to book. Doors open 30 minutes before showtime, please arrive at least 15 minutes before showtime to guarantee your booking. Early Access VIP Pass holders can enter the venue 15 minutes before the doors open.

Stage

•

Stage