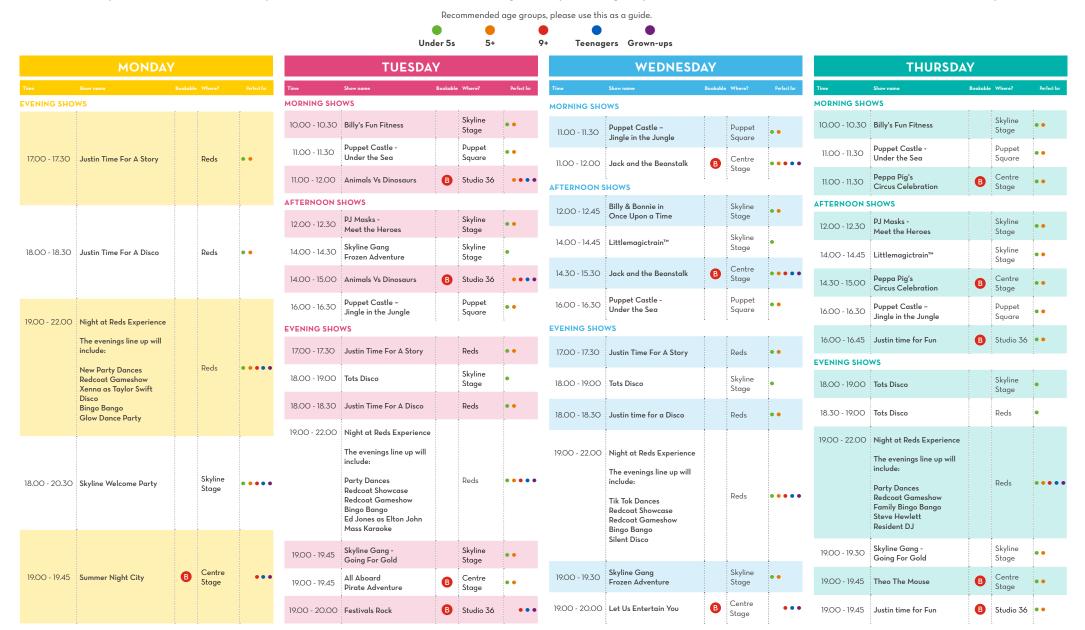

### YOUR GUIDE TO WHAT'S ON, SKEGNESS 15 APRIL - 18 APRIL 2024

Our shows taking place in Centre Stage will be bookable via the app. The Night at Reds Experience & our Skyline Shows, Including Skyline Gang and puppets, are freeflow, no need to book. Doors open 30 minutes before showtime, please arrive at least 15 minutes before showtime to guarantee your booking. Early Access VIP Pass holders can enter the venue 15 minutes before the doors open.