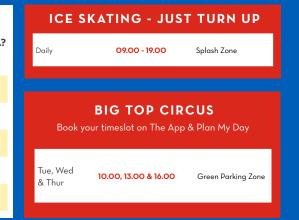

### AT YOUR LEISURE - NO NEED TO BOOK

| DAY                    | TIME                           | DAYTIME ACTIVITY                        | WHERE?                  | A LITTLE EXTRA? |
|------------------------|--------------------------------|-----------------------------------------|-------------------------|-----------------|
| Tues - Thurs           | 08.00 - 20.00                  | Butlin's SKYPARK                        | Butlin's SKYPARK        | Free            |
| Tues - Thurs           | 09.00 - 17.00                  | Little Tikes Town                       | Skyline Pavilion        | Free            |
| Tues<br>Wed            | 09.00 - 17.00<br>09.00 - 12.00 | Play Kitchen with<br>Play-Doh Creations | Activity Studio         | Free            |
| Monday<br>Tues - Thurs | 14.00 - 17.00<br>09.00 - 17.00 | Little Stars Fairground                 | Little Stars Fairground | Free            |
| Monday<br>Tues - Thurs | 14.00 - 17.00<br>12.00 - 17.00 | Fairground                              | Fairground              | Free            |
| Monday<br>Tues - Thurs | 14.00 - 17.00<br>12.00 - 17.00 | Go Karts                                | Fairground              | £7              |
|                        |                                |                                         |                         |                 |