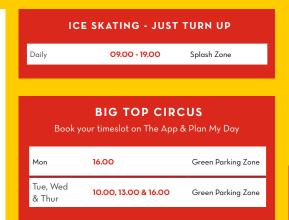

| DAY            | TIME          | DAYTIME ACTIVITY                  | WHERE?            | A LITTLE EXTRA? |
|----------------|---------------|-----------------------------------|-------------------|-----------------|
| Daily          | 09.30 - 17.30 | Splash Waterworld                 | Splash Waterworld | Free            |
| Tues           | 13.45 - 14.45 | Football Academy Coaching 5-7yrs  | Kickabout Quay    | £10             |
| Tues           | 14.00 - 15.00 | Skyline Gang Dance Academy        | Reds              | £15             |
| Tues and Thurs | From 13.00    | Potting & Painting 5yrs+          | Activity Studio   | Free            |
| Tues - Thurs   | 09.30 - 10.00 | Tots Fun Football 2-4yrs          | Kickabout Quay    | Free            |
| Tues - Thurs   | 09.30 - 10.00 | Mini Archery 5-7yrs               | Bullseye Bay      | £6              |
| Tues - Thurs   | From 09.30    | Pottery Painting                  | Discovery Studio  | £10*            |
| Tues - Thurs   | From 09.45    | Laser Tag 6yrs+                   | Laser Tag         | £15             |
| Tues - Thurs   | 10.00 - 15.45 | Indoor Soft Play                  | Indoor Soft Play  | Free            |
| Tues - Thurs   | From 10.15    | Climbing Wall 5yrs+               | Aerial Adventures | £12             |
| Tues - Thurs   | From 10.15    | Free Fall 8yrs+                   | Aerial Adventures | £8              |
| Tues - Thurs   | From 10.15    | High Ropes                        | Aerial Adventures | £15             |
| Tues - Thurs   | 10.15 - 11.15 | Fun Football 5-7yrs               | Kickabout Quay    | Free            |
| Tues - Thurs   | From 10.30    | Archery 8yrs to Adult             | Bullseye Bay      | £12             |
| Tues - Thurs   | From 11.00    | Crazy Coasters 9yrs+              | Promenade Studio  | Free            |
| Tues - Thurs   | 11.30 - 12.30 | Fun Football 8-12yrs              | Kickabout Quay    | Free            |
| Tues - Thurs   | 16.00 - 16.45 | Precise Target Shooting 12yrs+    | Bullseye Bay      | £12             |
| Wed            | 13.45 - 14.45 | Football Academy Coaching 8-12yrs | Kickabout Quay    | £10             |