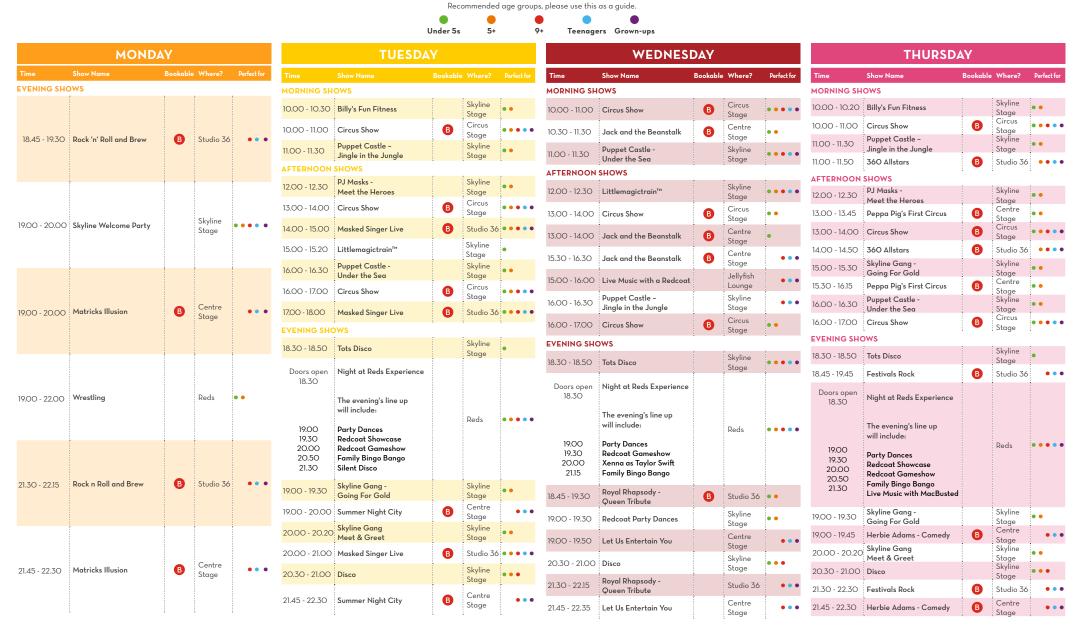

## YOUR GUIDE TO WHAT'S ON, SKEGNESS 12 FEB - 15 FEB 2024

Our shows taking place in Centre Stage will be bookable via the app. The Pool, Reds Evening & our Skyline Shows, Including Skyline Gang and puppets are freeflow, no need to book. Doors open 30 minutes before show time. Early Access VIP Pass holders can enter the venue 15mins prior to Doors opening times. Please arrive at least 15 minutes prior to showtime to guarantee your booking.