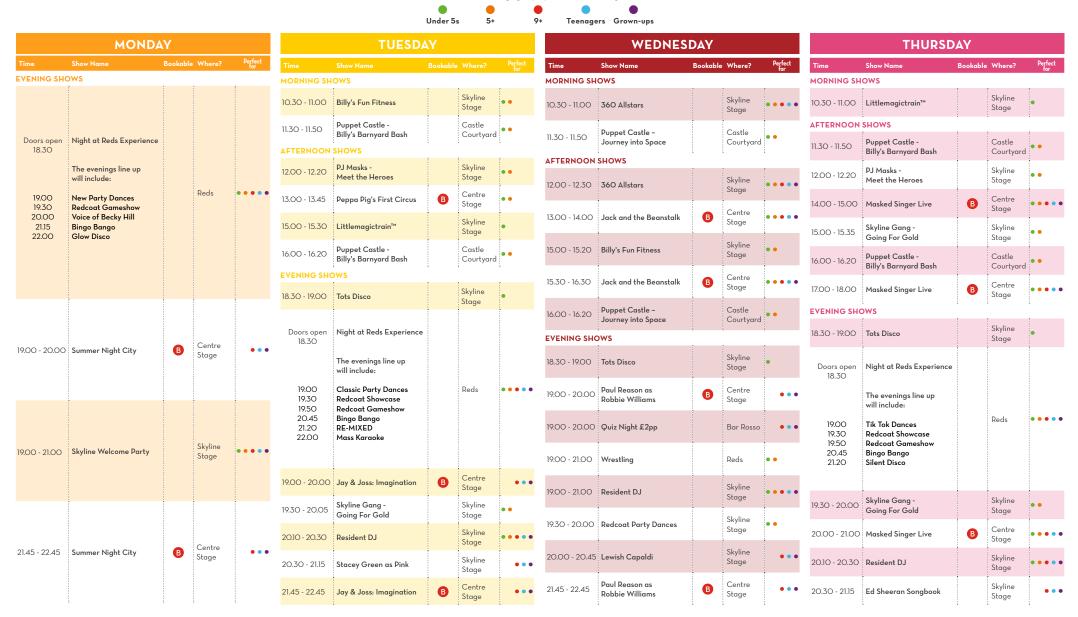

## YOUR GUIDE TO WHAT'S ON, BOGNOR REGIS 12 FEB - 15 FEB 2024

Our shows taking place in Centre Stage will be bookable via the app. The Pool, Reds Evening & our Skyline Shows, Including Skyline Gang and puppets are freeflow, no need to book. Doors open 30 minutes before show time. Early Access VIP Pass holders can enter the venue 15mins prior to Doors opening times. Please arrive at least 15 minutes prior to showtime to guarantee your booking.
Recommended age groups, please use this as a guide.