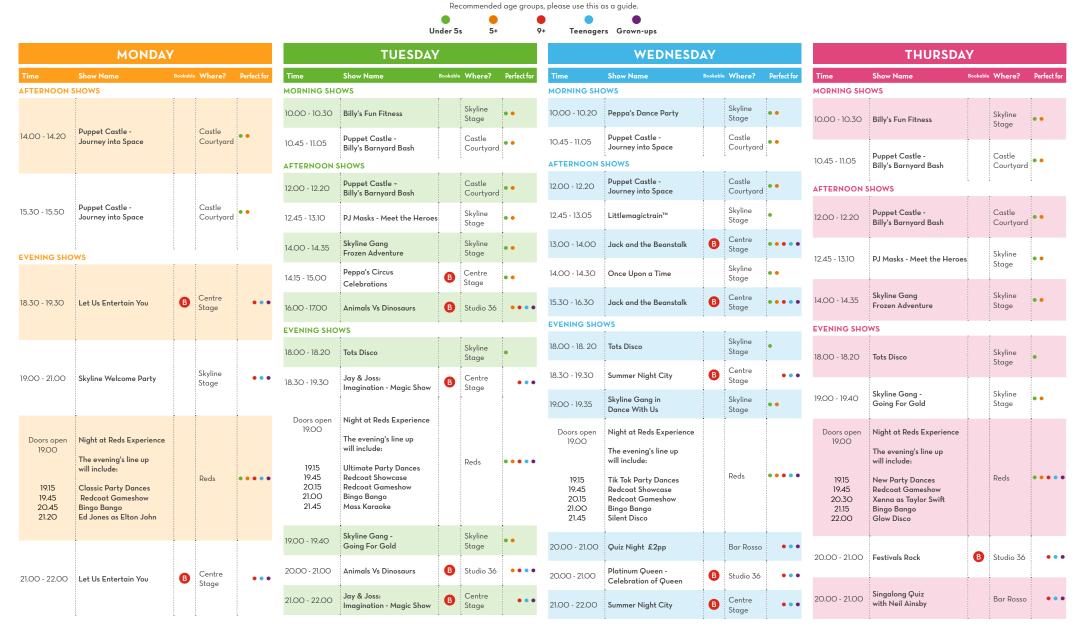

### YOUR GUIDE TO WHAT'S ON, BOGNOR REGIS 11 NOVEMBER - 14 NOVEMBER 2024

Our shows taking place in Centre Stage and Studio 36 will be bookable via the app. The Pool, Reds Evening & our Skyline Shows, Including Skyline Gang and puppets are freeflow, no need to book. Doors open 30 minutes before show time. Early Access VIP Pass holders can enter the venue 15mins prior to Doors opening times. Please arrive at least 15 minutes prior to showtime to guarantee your booking.