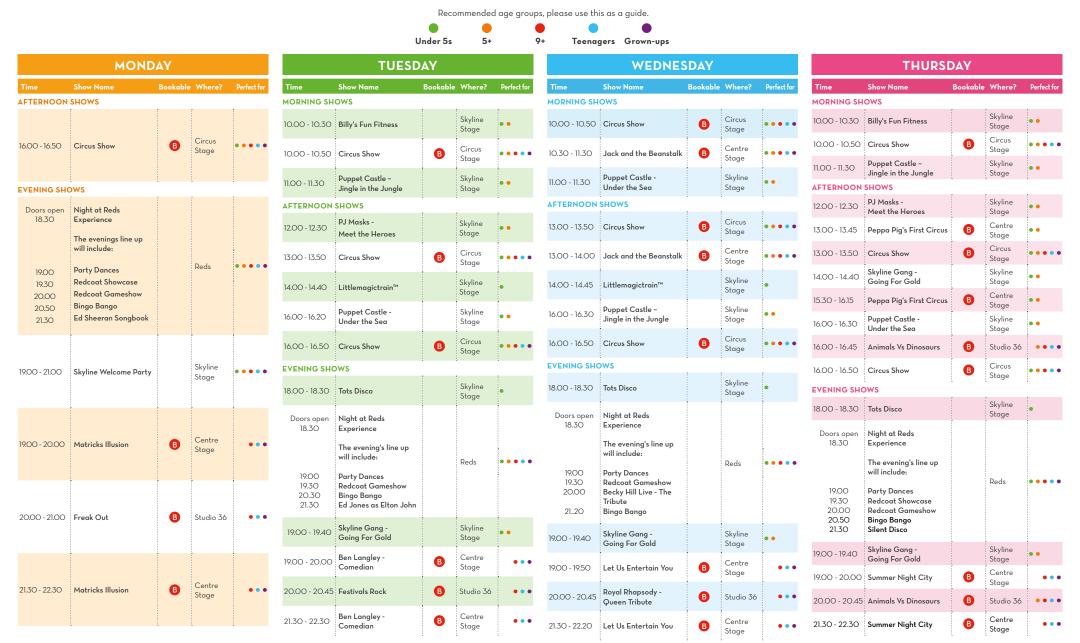

### YOUR GUIDE TO WHAT'S ON, SKEGNESS 11 MARCH - 14 MARCH 2024

Our shows taking place in Studio 36 and The Pool will be bookable via the app. Reds & our Skyline Shows, Including Skyline Gang are freeflow, no need to book.

Doors open 30 minutes before show time. Early Access VIP Pass holders can enter the venue 15mins prior to Doors opening times. Please arrive at least 15 minutes prior to showtime to guarantee your booking.