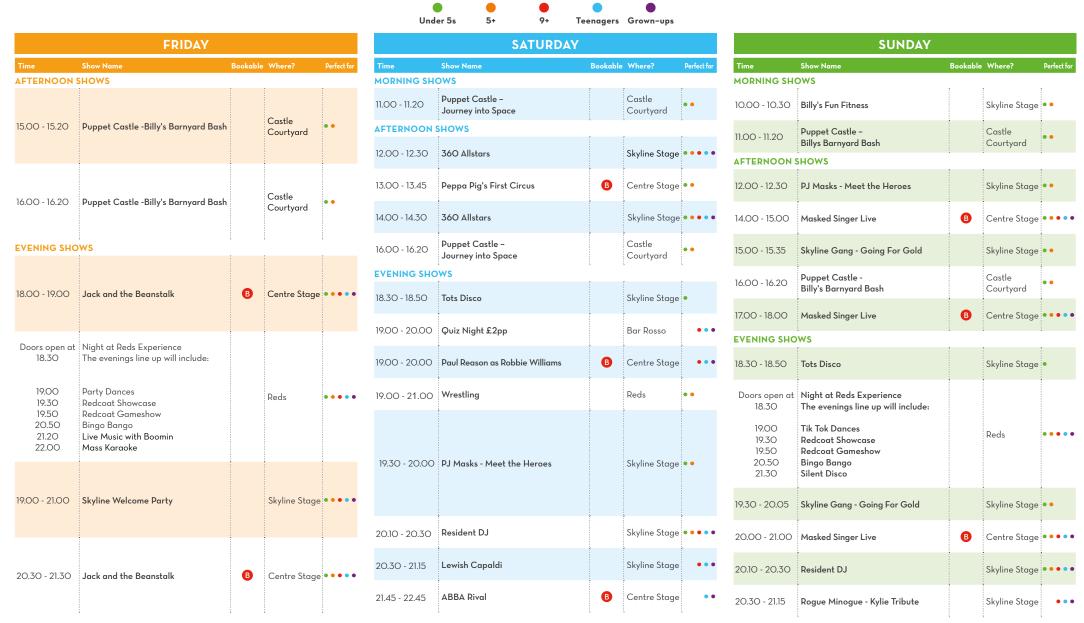

## YOUR GUIDE TO WHAT'S ON, BOGNOR REGIS 09 FEB - 11 FEB 2024

Our shows taking place in Centre Stage will be bookable via the app. The Pool, Reds Evening & our Skyline Shows, Including Skyline Gang and puppets are freeflow, no need to book. Doors open 30 minutes before show time. Early Access VIP Pass holders can enter the venue 15mins prior to Doors opening times. Please arrive at least 15 minutes prior to showtime to guarantee your booking.