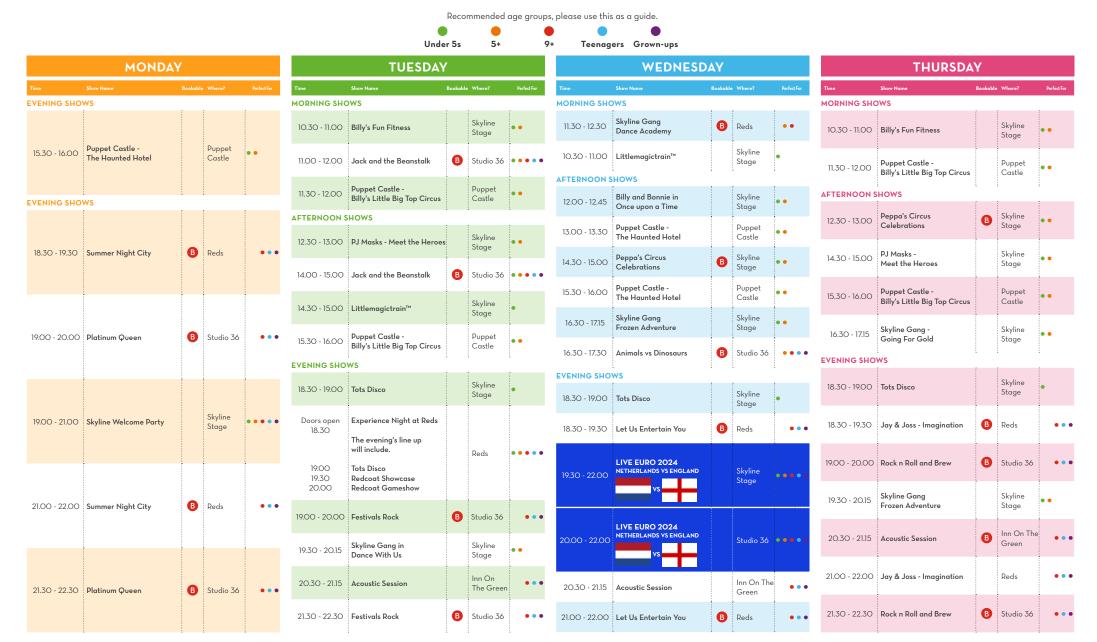

## YOUR GUIDE TO WHAT'S ON, MINEHEAD 8 JULY - 11 JULY 2024

Our shows taking place in Studio 36 will be bookable via the app. The Pool, Reds Evening & our Skyline Shows, Including Skyline Gang and puppets are freeflow, no need to book. Doors open 30 minutes before show time. Early Access VIP Pass holders can enter the venue 15mins prior to Doors opening times. Please arrive at least 15 minutes prior to showtime to guarantee your booking.