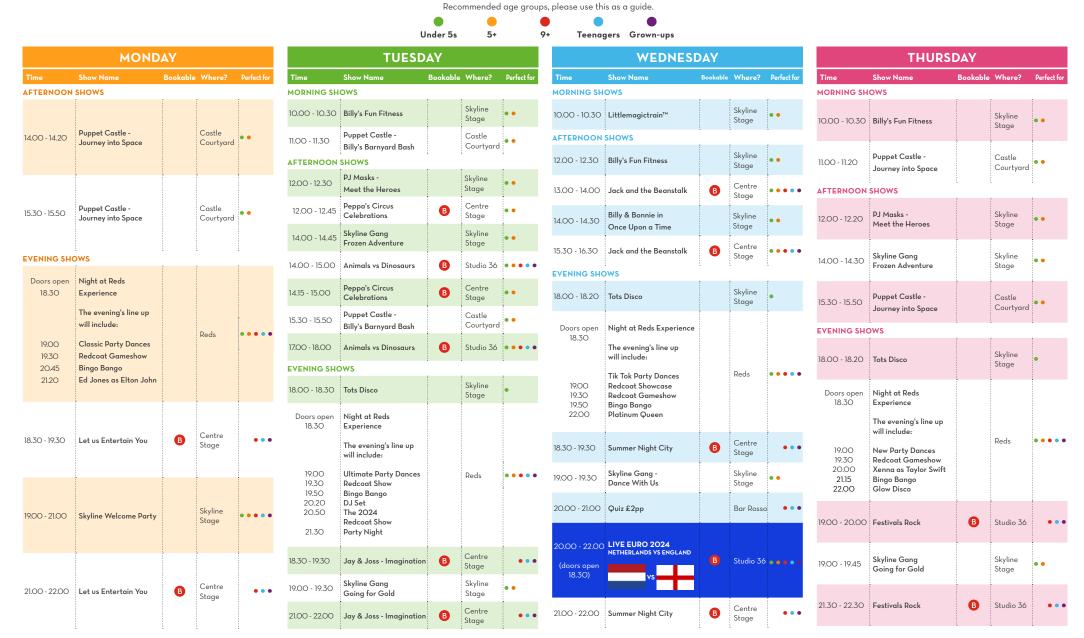

# YOUR GUIDE TO WHAT'S ON, BOGNOR REGIS 8 JULY - 11 JULY 2024

Our shows taking place in Centre Stage and Studio 36 will be bookable via the app. The Pool, Reds Evening & our Skyline Shows, Including Skyline Gang and puppets are freeflow, no need to book. Doors open 30 minutes before show time. Early Access VIP Pass holders can enter the venue 15mins prior to Doors opening times. Please arrive at least 15 minutes prior to showtime to guarantee your booking.