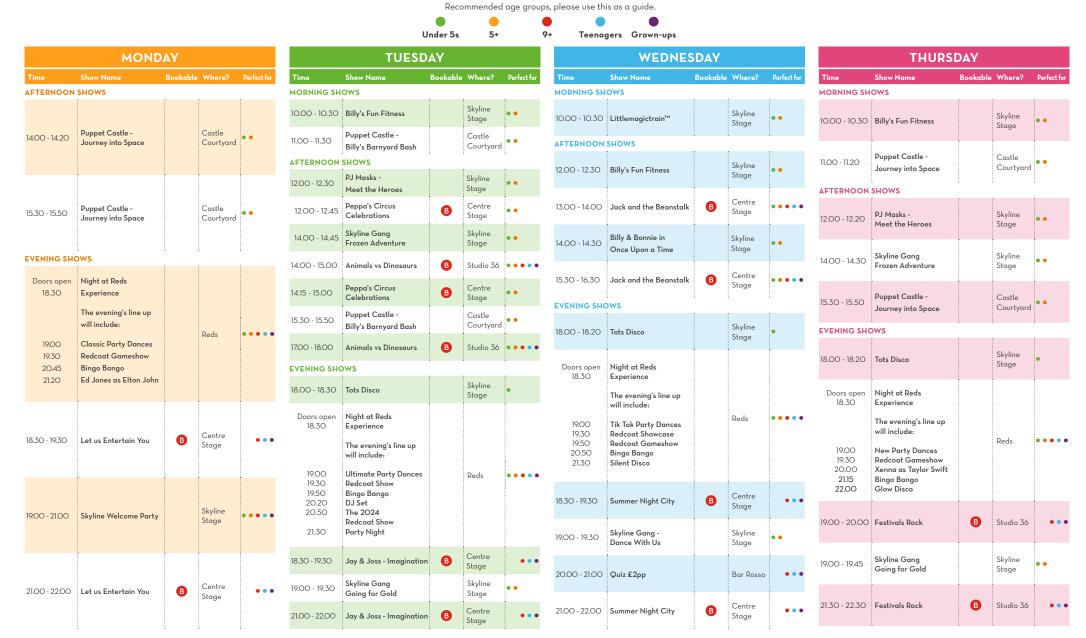

# YOUR GUIDE TO WHAT'S ON, BOGNOR REGIS 8 JULY - 11 JULY 2024

Our shows taking place in Centre Stage and Studio 36 will be bookable via the app. The Pool, Reds Evening & our Skyline Shows, Including Skyline Gang and puppets are freeflow, no need to book. Doors open 30 minutes before show time. Early Access VIP Pass holders can enter the venue 15mins prior to Doors opening times. Please arrive at least 15 minutes prior to showtime to guarantee your booking.

These listings were correct at time of going to press, however on some occasions entertainment is subject to change without prior notice. We advise that some of our entertainment shows and activities may use pyrotechnics stage haze and fast flashing lighting effects throughout the performance. Please note that video or audio recording of our shows is prohibited. These guides are provided for our overnight guests. If you're a Day Visitor, take a look at our dedicated Day Visit guides to find out what's on during your trip.