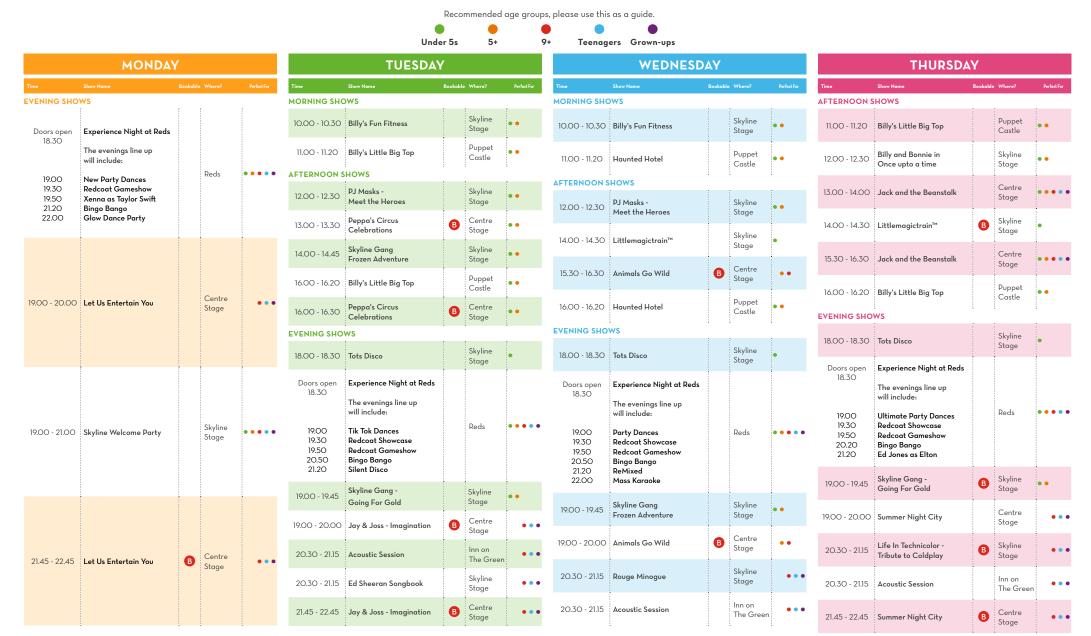

## YOUR GUIDE TO WHAT'S ON, MINEHEAD 6 MAY - 9 MAY 2024

Our shows taking place in Centre Stage will be bookable via the app. The Pool, Reds Evening & our Skyline Shows, Including Skyline Gang and puppets are freeflow, no need to book. Doors open 30 minutes before show time. Early Access VIP Pass holders can enter the venue 15mins prior to Doors opening times. Please arrive at least 15 minutes prior to showtime to guarantee your booking.