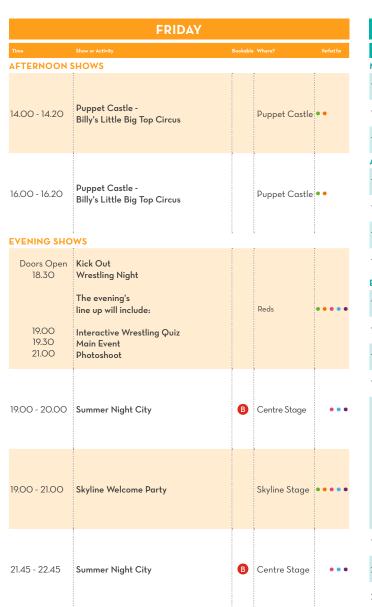

chnics stage haze and fast flashing lighting effects throughout the performance. Please note that video or audio recording of our shows is prohibited. These guides are provided for our overnight guests. If you're a Day Visitor, take a look at our dedicated Day Visit guides to find out what's on during your trip.

# YOUR GUIDE TO WHAT'S ON, MINEHEAD 5 APRIL - 7 APRIL 2024

Our shows taking place in Centre Stage will be bookable via the app. The Pool, Reds Evening & our Skyline Shows, Including Skyline Gang and puppets are freeflow, no need to book. Doors open 30 minutes before show time. Early Access VIP Pass holders can enter the venue 15mins prior to Doors opening times. Please arrive at least 15 minutes prior to showtime to guarantee your booking.

9+

Teenagers Grown-ups

Under 5s

5+



| onde                                                             |                                                                                                                                                             | ugers    | Grown-ops     |             |  |  |
|------------------------------------------------------------------|-------------------------------------------------------------------------------------------------------------------------------------------------------------|----------|---------------|-------------|--|--|
| SATURDAY                                                         |                                                                                                                                                             |          |