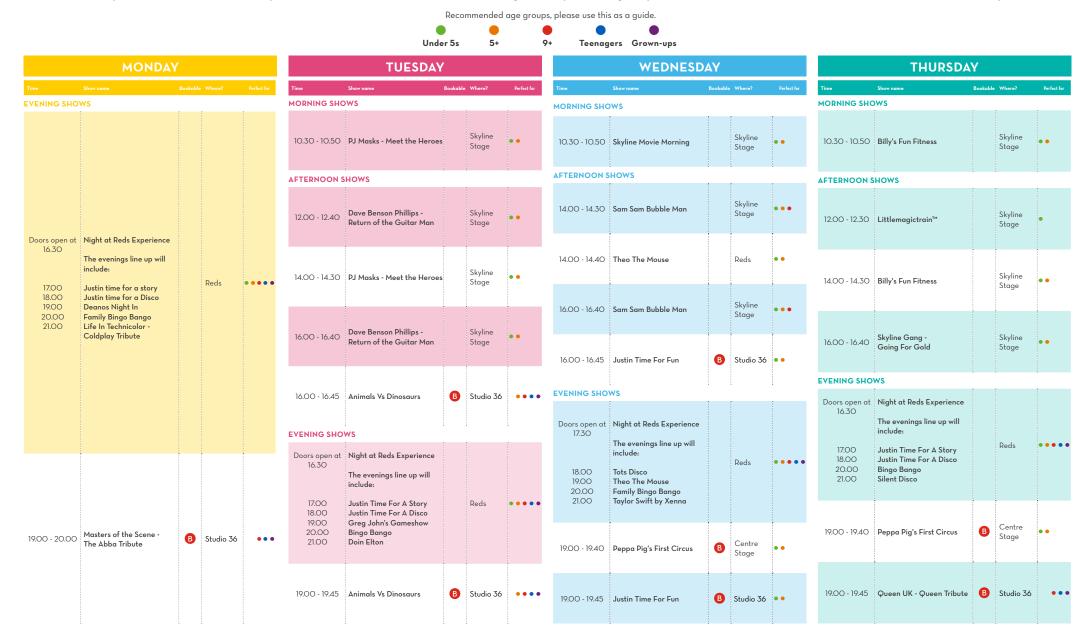

## YOUR GUIDE TO WHAT'S ON, SKEGNESS 5 FEBRUARY - 8 FEBRUARY 2024

Our shows taking place in Centre Stage will be bookable via the app. The Night at Reds Experience & our Skyline Shows, Including Skyline Gang and puppets, are freeflow, no need to book. Doors open 30 minutes before showtime, please arrive at least 15 minutes before showtime to guarantee your booking. Early Access VIP Pass holders can enter the venue 15 minutes before the doors open.