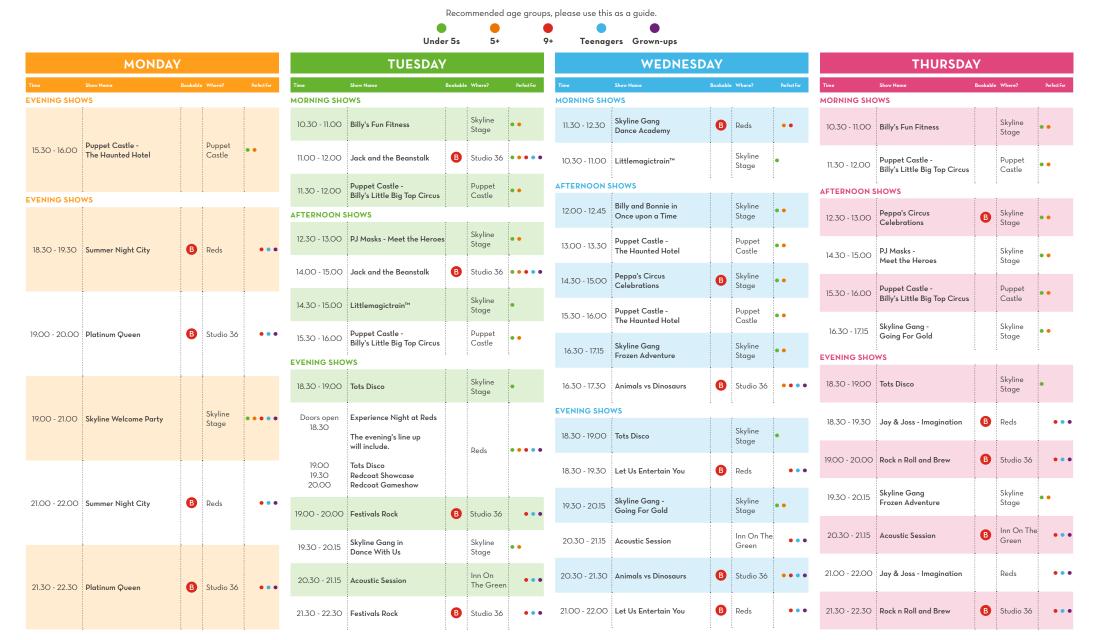

## YOUR GUIDE TO WHAT'S ON, MINEHEAD 1 JULY - 4 JULY 2024

Our shows taking place in Studio 36 will be bookable via the app. The Pool, Reds Evening & our Skyline Shows, Including Skyline Gang and puppets are freeflow, no need to book. Doors open 30 minutes before show time. Early Access VIP Pass holders can enter the venue 15mins prior to Doors opening times. Please arrive at least 15 minutes prior to showtime to guarantee your booking.