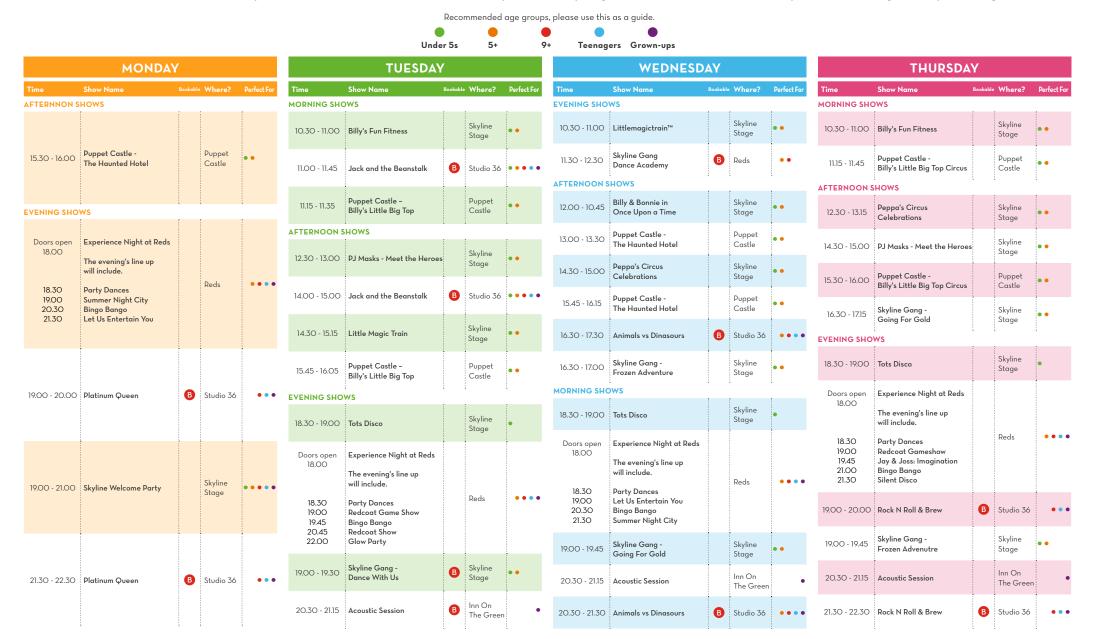

### YOUR GUIDE TO WHAT'S ON, MINEHEAD 16 SEPTEMBER - 19 SEPTEMBER 2024

Our shows taking place in Centre Stage and Studio 36 will be bookable via the app. The Pool, Reds Evening & our Skyline Shows, Including Skyline Gang and puppets are freeflow, no need to book. Doors open 30 minutes before show time. Early Access VIP Pass holders can enter the venue 15mins prior to Doors opening times. Please arrive at least 15 minutes prior to showtime to guarantee your booking.