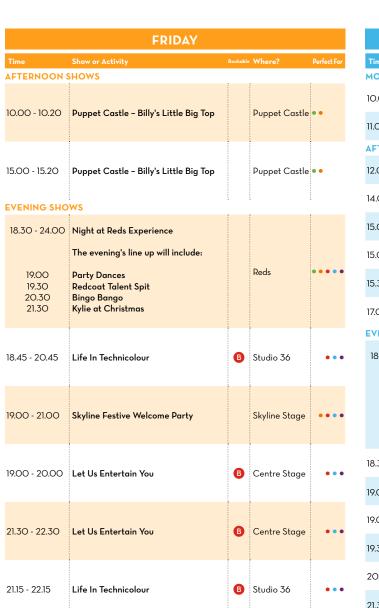

### YOUR GUIDE TO WHAT'S ON, MINEHEAD 6 DECEMBER - 8 DECEMBER 2024

Our shows taking place in STUDIO 36, Centre Stage will be bookable via the app. The Pool, Reds Evening & our Skyline Shows, Including Skyline Gang and puppets are freeflow, no need to book. Doors open 30 minutes before show time. Early Access VIP Pass holders can enter the venue 15mins prior to Doors opening times. Please arrive at least 15 minutes prior to showtime to guarantee your booking. Recommended age groups, please use this as a guide.