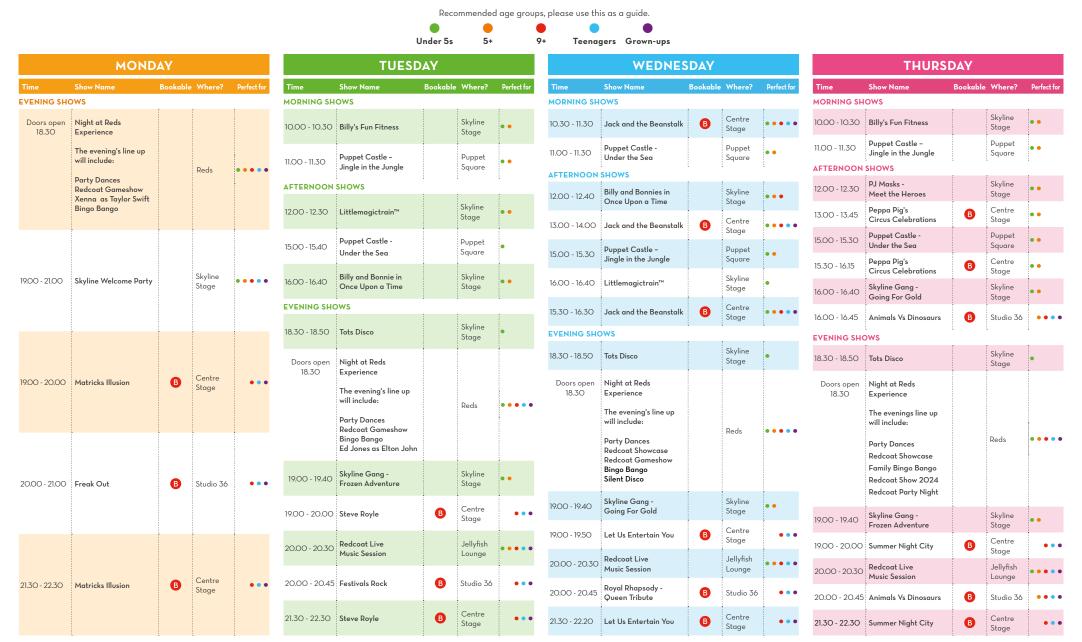

### YOUR GUIDE TO WHAT'S ON, SKEGNESS 2 SEPTEMBER - 5 SEPTEMBER 2024

Our shows taking place in Centre Stage, Studio 36 will be bookable via the app. Reds & our Skyline Shows, Including Skyline Gang are freeflow, no need to book.

Doors open 30 minutes before show time. Early Access VIP Pass holders can enter the venue 15mins prior to Doors opening times. Please arrive at least 15 minutes prior to showtime to guarantee your booking.