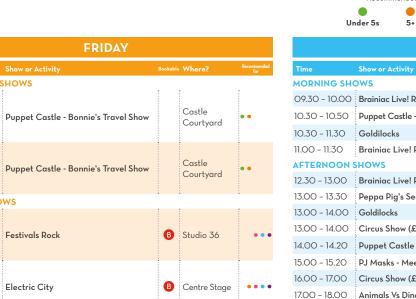

**AFTERNOON SHOWS** 

15.00 - 15.20

17.00 - 17.20

18.45 - 19.30

19.00 - 19.45

**EVENING SHOWS** 

**Festivals** Rock

Electric City