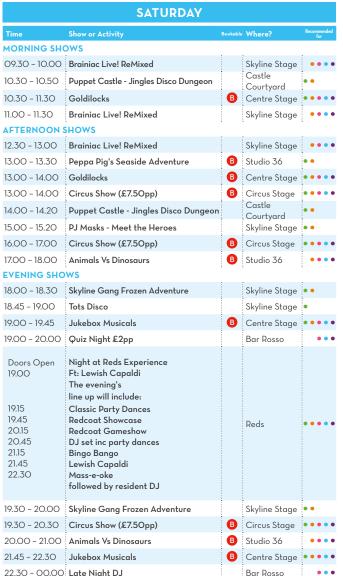

| ₿ | Circus Stage  | ••••  |
| 21.30 - 22.15                                                    | Festivals Rock                                                                                                                                                                            | B | Studio 36     | • • • |
| 21.45 - 22.30                                                    | Electric City                                                                                                                                                                             | B | Centre Stage  |       |

**AFTERNOON SHOWS** 

15.00 - 15.20

17.00 - 17.20

18.45 - 19.30

19.00 - 19.45

**EVENING SHOWS** 

**Festivals** Rock

Electric City



|                                                             | SUNDAY                                                                                                                                                                                  |          |                     |                    |
|-------------------------------------------------------------|-----------------------------------------------------------------------------------------------------------------------------------------------------------------------------------------|----------|---------------------|--------------------|
| Time                                                        | Show or Activity