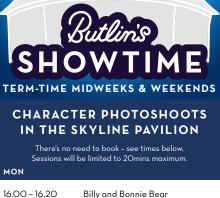

| TUES     12.00 - 12.20   PJ Masks     13.00 - 13.20   Optimus Prime     13.30 - 13.50   PJ Masks     15.00 - 15.20   Bonnie Bear     16.30 - 16.50   Rainbow the dog     WED     12.00 - 12.20   Peppa Pig and George     13.00 - 13.20   Optimus Prime     13.30 - 13.50   PJ Masks     15.00 - 15.20   Billy Bear     16.30 - 16.50   Rainbow the dog     THURS     12.00 - 12.20   Billy Bear     13.00 - 13.20   Optimus Prime     13.00 - 16.50   Rainbow the dog     Silly Bear     13.00 - 15.20   Billy Bear     13.00 - 15.20   Peppa Pig and George     13.00 - 15.20   Peppa Pig and George     15.00 - 16.50   Bonnie Bear | 10.00 - 10.20                                   | billy and bonnie bear                                         |
|------------------------------------------------------------------------------------------------------------------------------------------------------------------------------------------------------------------------------------------------------------------------------------------------------------------------------------------------------------------------------------------------------------------------------------------------------------------------------------------------------------------------------------------------------------------------------------------------------------------------------------------------------------------------------------------------------------------------------------------------------------------------------------------------------------|-------------------------------------------------|---------------------------------------------------------------|
| 13.00 - 13.20   Optimus Prime     13.30 - 13.50   PJ Masks     15.00 - 15.20   Bonnie Bear     16.30 - 16.50   Rainbow the dog     WED     12.00 - 12.20   Peppa Pig and George     13.00 - 13.20   Optimus Prime     13.30 - 13.50   PJ Masks     15.00 - 15.20   Billy Bear     16.30 - 16.50   Rainbow the dog     THURS     12.00 - 12.20   Billy Bear     13.00 - 13.20   Optimus Prime     13.00 - 14.50   Rainbow the dog     THURS     12.00 - 12.20   Billy Bear     13.00 - 13.20   Optimus Prime     13.30 - 13.50   Peppa Pig and George     15.00 - 15.20   Peppa Pig and George     15.00 - 15.20   Peppa Pig and George                                                                                                                                                                     | TUES                                            |                                                               |
| 12.00 - 12.20   Peppa Pig and George     13.00 - 13.20   Optimus Prime     13.30 - 13.50   PJ Masks     15.00 - 15.20   Billy Bear     16.30 - 16.50   Rainbow the dog     THURS     12.00 - 12.20   Billy Bear     13.00 - 13.20   Optimus Prime     13.30 - 13.50   Peppa Pig and George     15.00 - 15.20   Peppa Pig and George                                                                                                                                                                                                                                                                                                                                                                                                                                                                        | 13.00 - 13.20<br>13.30 - 13.50<br>15.00 - 15.20 | Optimus Prime<br>PJ Masks<br>Bonnie Bear                      |
| 13.00 - 13.20   Optimus Prime     13.30 - 13.50   PJ Masks     15.00 - 15.20   Billy Bear     16.30 - 16.50   Rainbow the dog     THURS     12.00 - 12.20   Billy Bear     13.00 - 13.20   Optimus Prime     13.30 - 13.50   Peppa Pig and George     15.00 - 15.20   Peppa Pig and George                                                                                                                                                                                                                                                                                                                                                                                                                                                                                                                 | WED                                             |                                                               |
| 12.00 - 12.20 Billy Bear   13.00 - 13.20 Optimus Prime   13.30 - 13.50 Peppa Pig and George   15.00 - 15.20 Peppa Pig and George                                                                                                                                                                                                                                                                                                                                                                                                                                                                                                                                                                                                                                                                           | 13.00 - 13.20<br>13.30 - 13.50<br>15.00 - 15.20 | Optimus Prime<br>PJ Masks<br>Billy Bear                       |
| 13.00 - 13.20     Optimus Prime       13.30 - 13.50     Peppa Pig and George       15.00 - 15.20     Peppa Pig and George                                                                                                                                                                                                                                                                                                                                                                                                                                                                                                                                                                                                                                                                                  | THURS                                           |                                                               |
|                                                                                                                                                                                                                                                                                                                                                                                                                                                                                                                                                                                                                                                                                                                                                                                                            | 13.00 - 13.20<br>13.30 - 13.50<br>15.00 - 15.20 | Optimus Prime<br>Peppa Pig and George<br>Peppa Pig and George |

\*At the Transformer Garage

TO DOWNLOAD THE BUTLIN'S APP, SEARCH BUTLIN'S MINEHEAD

If you're a returning guest and have used our app previously, all you need to do is simply update your existing app