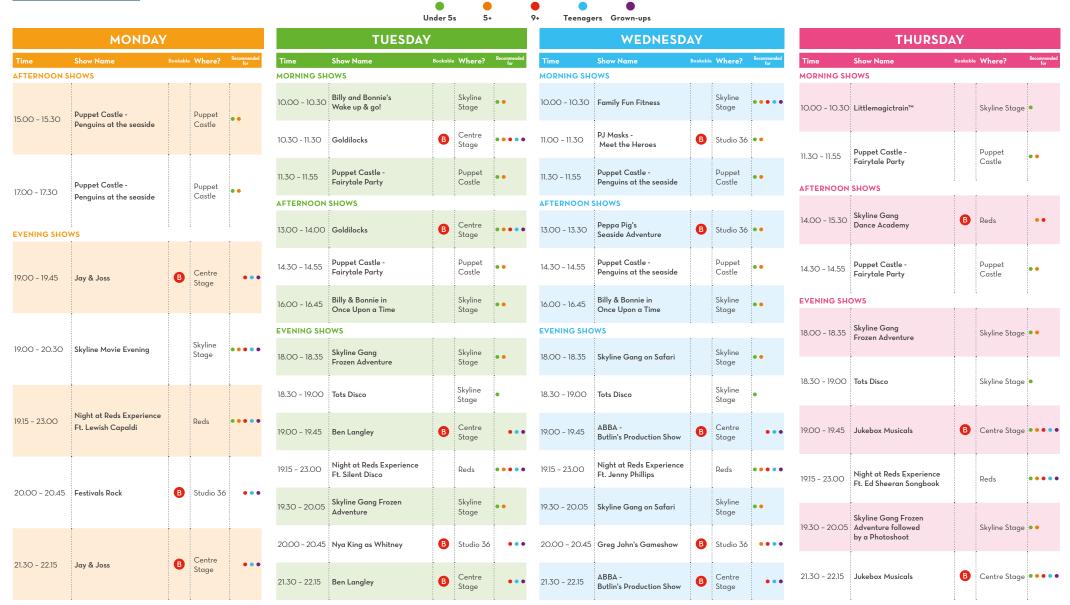

## YOUR GUIDE TO WHAT'S ON, MINEHEAD 24 APRIL - 28 APRIL 2023

Recommended age groups, please use this as a guide.

Our shows taking place in Centre Stage will be bookable via the app. The Pool, Reds Evening & our Skyline Shows, Including Skyline Gang and puppets are freeflow, no need to book. Doors open 30 minutes before show time. Early Access VIP Pass holders can enter the venue 15mins prior to Doors opening times. Please arrive at least 15 minutes prior to showtime to guarantee your booking.