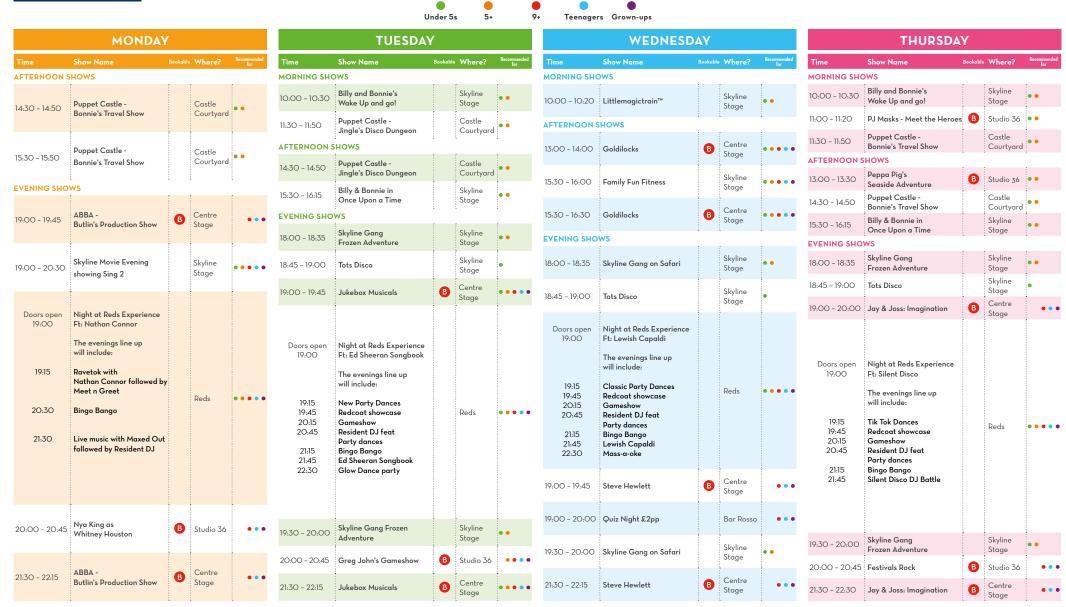

## YOUR GUIDE TO WHAT'S ON, BOGNOR REGIS 3 JULY - 6 JULY 2023

Recommended age groups, please use this as a guide

Our shows taking place in Centre Stage will be bookable via the app. The Pool, Reds Evening & our Skyline Shows, Including Skyline Gang and puppets are freeflow, no need to book. Doors open 30 minutes before show time. Early Access VIP Pass holders can enter the venue 15mins prior to Doors opening times. Please arrive at least 15 minutes prior to showtime to guarantee your booking.